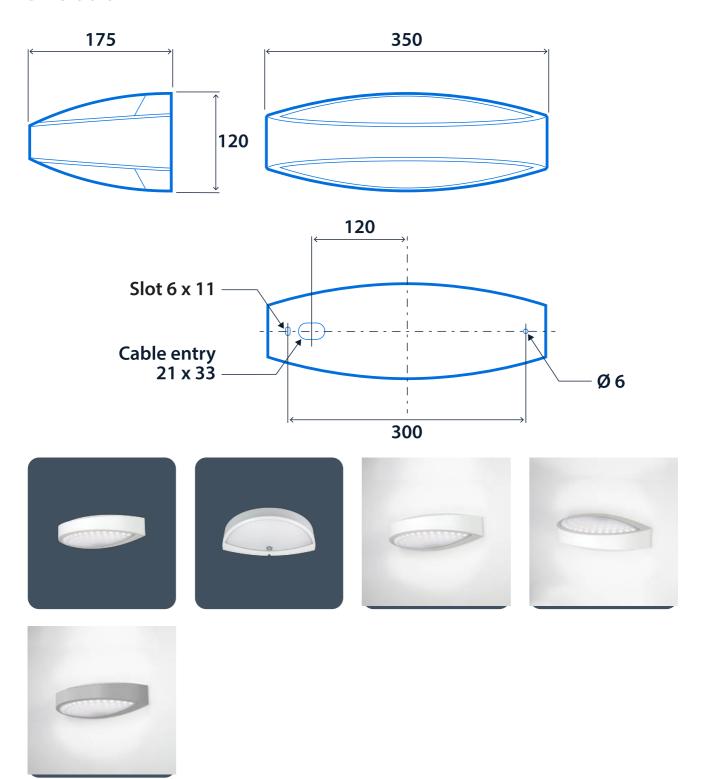

d for control cabling. Ideal for retro-fit

Notes: Uplighter only version can also be used as a downlighter









#### **Specification**

Mounting Surface IP rating IP40

Max presence detection height 8 m

#### Lighting

Optic Satin cover Lumen output 1,560 lm - 3,095 lm

Efficacy Up to 134.6 LL/CW

#### **Emergency data**

Emergency lumen output 190 lm - 380 lm Emergency type Maintained

Emergency duration 3 hours Battery specification Nickel Metal Hydride (NiMH)

#### **Power**

LED power 10 W - 20 W Circuit power 13 W - 23 W

#### **LED** characteristics

CRI 80+ Colour temperature 4000 K

Rated life (hours) 100 K - L80/B10

#### Compliance

UKCA Yes CE Yes

Energy efficiency class This product contains a light source of

energy efficiency class B

# Clara 180



### **Dimensions**



2



## Click or scan here

View Clara 180 variants using our online filtering tool



Information is correct as of 29-Dec-2024, however must not be interpreted as a guarantee of individual product performance and/or characteristics. We reserve the right to alter specifications and designs without prior notice.