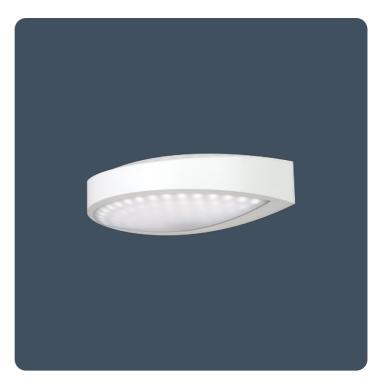

#### Wall mounted LED up and downlighters

The unique form and functional design of the Clara 180 provide a stylish architectural luminaire for interior applications. Clara 180 uses medium power LEDs mounted onto specially designed circuit boards which provide excellent thermal management and LED failure protection. A super efficient reflector directs the light out of the luminaire and achieves 134.6 lumens per circuit watt. Please also see Clara 90 and Clara 360.

Applications: corridors, stairwells, reception areas, meeting rooms, pillars in open plan offices.

- Can be mounted horizontally or vertically
- Up and downlighter or uplighter only version
- SmartScan wireless technology removes the need for control cabling. Ideal for retro-fit

Notes: Uplighter only version can also be used as a downlighter