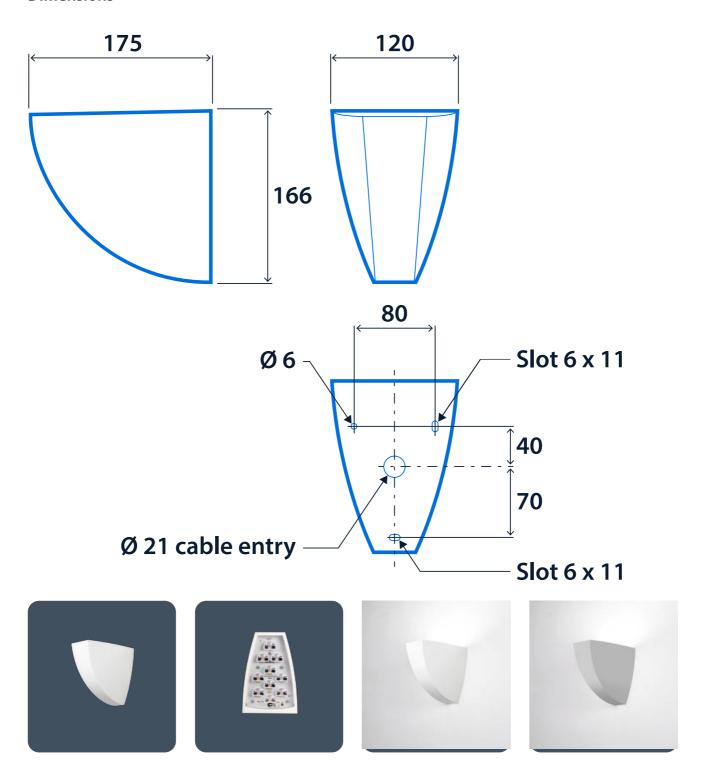

|                    |                     |
| CRI                     | 80+                                                                  | Colour temperature | 4000 K              |
| Rated life (hours)      | 100 K - L90/B10                                                      |                    |                     |
| Compliance              |                                                                      |                    |                     |
| UKCA                    | Yes                                                                  | CE                 | Yes                 |
| Energy efficiency class | This product contains a light source or<br>energy efficiency class C | of                 |                     |

# Clara 90



### **Dimensions**





## Click or scan here

View Clara 90 variants using our online filtering tool



Information is correct as of 01-Jan-2025, however must not be interpreted as a guarantee of individual product performance and/or characteristics. We reserve the right to alter specifications and designs without prior notice.