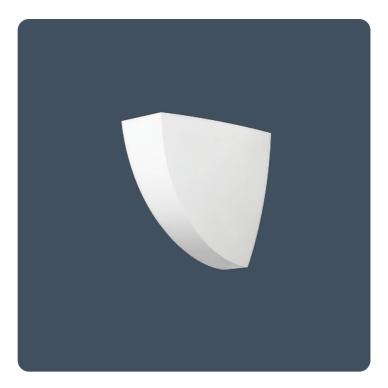

## Clara 90

#### Wall mounted LED uplighters

The smallest member of the Clara family, the Clara 90, provides a compact and elegant lighting solution. The Clara 90 uses 10 high powered LEDs mounted onto a special aluminium clad heat sinking circuit board, it has an integral LED driver and a dimming version. Please also see Clara 180 and Clara 360.

 $\label{lem:policy} Applications: corridors, stairwells, reception areas, meeting rooms, pillars in open plan offices.$ 

• Compact and elegant lighting solution

IP40 Up to 96.7 LL/CW LED PROTECT

| Specification           |                                                                      |                    |                     |
|-------------------------|----------------------------------------------------------------------|--------------------|---------------------|
| Mounting                | Surface                                                              | IP rating          | IP40                |
| Lighting                |                                                                      |                    |                     |
| Optic                   | Clear cover                                                          | Lumen output       | 1,160 lm - 2,020 lm |
| Efficacy                | Up to 96.7 LL/CW                                                     |                    |                     |
| Power                   |                                                                      |                    |                     |
| LED power               | 10 W - 20 W                                                          | Circuit power      | 12 W - 23 W         |
| LED characteristics     |                                                                      |                    |                     |
| CRI                     | 80+                                                                  | Colour temperature | 4000 K              |
| Rated life (hours)      | 100 K - L90/B10                                                      |                    |                     |
| Compliance              |                                                                      |                    |                     |
| UKCA                    | Yes                                                                  | CE                 | Yes                 |
| Energy efficiency class | This product contains a light source or<br>energy efficiency class C | of                 |                     |