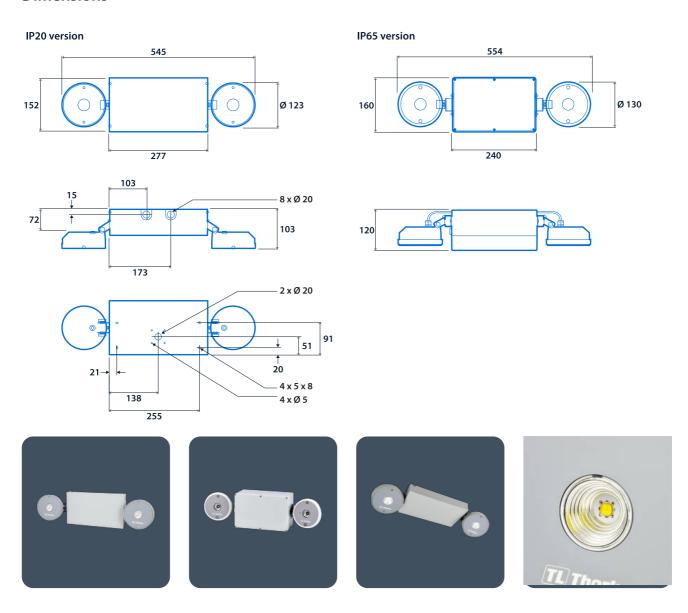

data                    |            |                       |                                  |
| Emergency lumen output (multiple) | 2 x 585 lm | Emergency type        | Non-maintained                   |
| Emergency duration                | 3 hours    | Battery specification | Lithium Iron Phosphate (LiFePO4) |
| Power  LED power (multiple)       | 2 x 4.5 W  | Circuit power         | 2.5 W                            |
|                                   |            | eeur.pone.            |                                  |
| Compliance                        |            |                       |                                  |
| UKCA                              | Yes        | CE                    | Yes                              |

## **Duo-Spot**



#### **Dimensions**



#### Click or scan here

View Duo-Spot variants using our online filtering tool



Information is correct as of 01-Jan-2025, however must not be interpreted as a guarantee of individual product performance and/or characteristics. We reserve the right to alter specifications and designs without prior notice.