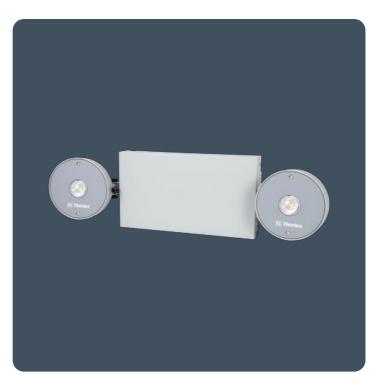

### **Duo-Spot**

# Adjustable emergency twin head spotlights for open areas

The new Duo-Spot is an adjustable  $2\times4.5$  W LED twin head emergency light with narrow and wide beam options. It uses long life LiFePO4 cells and the latest high power LEDs.

Applications: Ideally suited for use in areas where more conventional methods of emergency lighting are not practical.

- 3 hour, non-maintained operation
- Available with narrow (29°) or wide (63°) beam
- Adjustable lamp heads
- Suitable for wall or ceiling mounting
- Simple to install, full status reporting SmartScan wireless communication versions