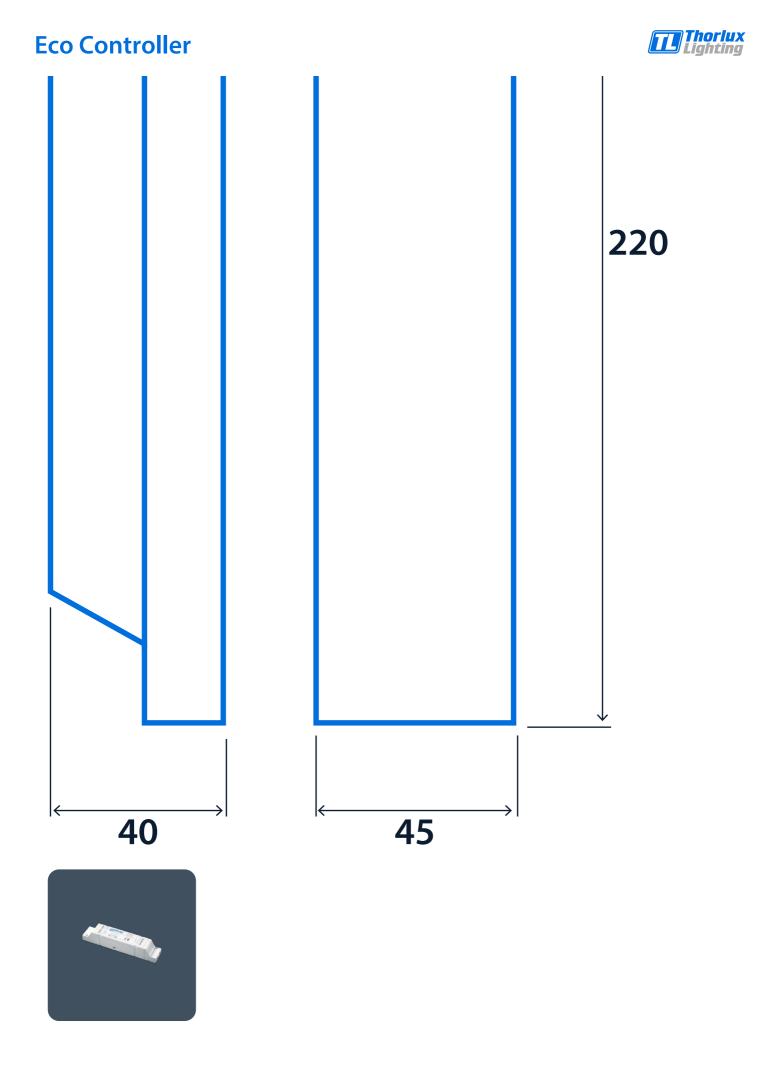

# **Eco Controller**



## Lighting control unit for switching luminaires

Lighting control unit for switching luminaires. For use with Eco-Corridor Sensor (ECO 9718), Eco-Area Sensor (ECO 11969) and Eco-Sensor (ECO 15348).

- Switching capacity Up to 8 amps inductive
- Switching cycle Programmed for 22 minutes
- User friendly "Set" mode switch reduces time delay to a few seconds when commissioning
- For use with Eco-Corridor Sensor (ECO 9718), Eco-Area Sensor (ECO 11969) or Eco-Sensor (ECO 15348)



#### IP20

### Specification

| IP rating  | IP20 |    |     |
|------------|------|----|-----|
| Compliance |      |    |     |
| UKCA       | Yes  | CE | Yes |

## Dimensions





# **Eco Controller**





**Click or scan here** View Eco Controller variants using our online filtering tool



Information is correct as of 29-Dec-2024, however must not be interpreted as a guarantee of individual product performance and/or characteristics. We reserve the right to alter specifications and designs without prior notice.