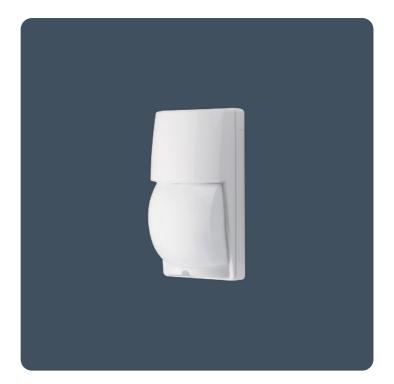

# **Eco Corridor / Area Sensors**

### Wall mounted passive infra-red detectors

Passive infra-red detectors for wall mounting in corridors or large open plan spaces. For use with the ECO-Controller.

- Detection coverage up to 15 m
- Simple to install Wall mounted at 1.5 2.5 m height
- Weatherproof Classified IP54
- Connects to the Eco-Controller (ECO 9345) via low-voltage connection