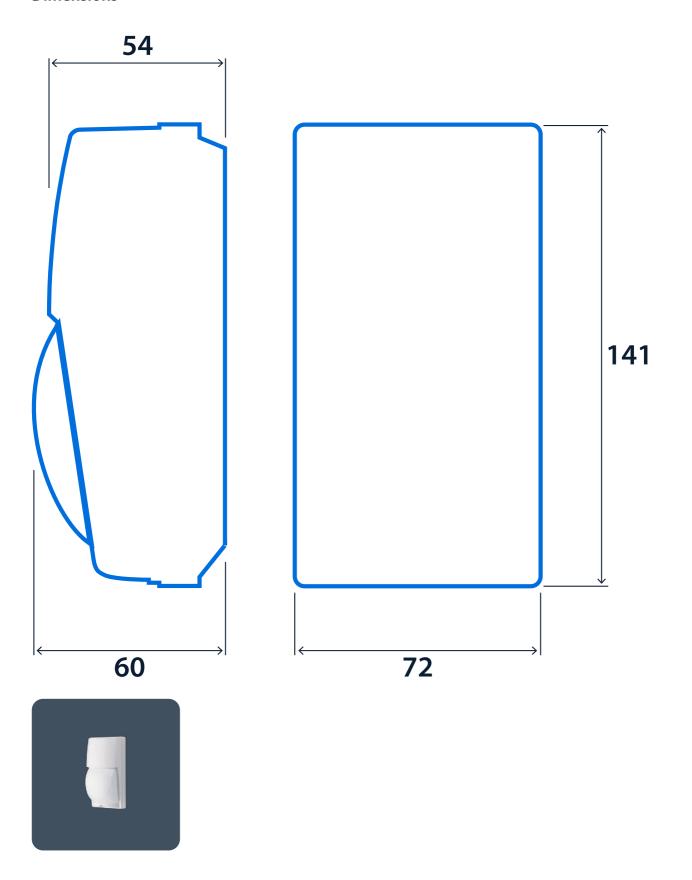

# **Eco Corridor / Area Sensors**



### Wall mounted passive infra-red detectors

Passive infra-red detectors for wall mounting in corridors or large open plan spaces. For use with the ECO-Controller.

- Detection coverage up to 15 m
- Simple to install Wall mounted at 1.5 2.5 m height
- Weatherproof Classified IP54
- Connects to the Eco-Controller (ECO 9345) via low-voltage connection



IP54

### **Specification**

IP rating IP54

### Compliance

UKCA Yes CE Yes

# **Eco Corridor / Area Sensors**



## **Dimensions**



# **Eco Corridor / Area Sensors**



## Click or scan here

View Eco Corridor / Area Sensors variants using our online filtering tool



Information is correct as of 29-Dec-2024, however must not be interpreted as a guarantee of individual product performance and/or characteristics. We reserve the right to alter specifications and designs without prior notice.