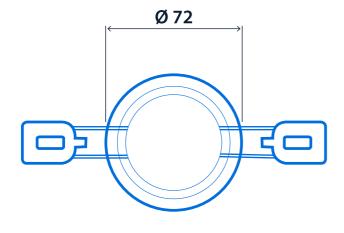

## **Eco PIR**



#### Stand-alone passive infre-red detector

Stand-alone passive infra-red detector for small spaces. Suitable for switching up to 3 A.

- Ideal for small areas with low occupancy patterns
- Recessed or Surface mounting options
- 240 V / 3 A switching capacity
- Adjustable time delay (10 seconds 25 minutes)
- Integral photocell (switching only)
- Presence or absence detection modes (absence detection requires push to make switch, not supplied)



IP20

| Specification |
|---------------|
|---------------|

IP rating IP20

#### Compliance

UKCA Yes CE Yes

# **Eco PIR**



#### **Dimensions**

## **Recessed Version**



## **Surface Version**





**75** 

Cut-out - Ø 60 Minimum void depth - 59





## Click or scan here

View Eco PIR variants using our online filtering tool



Information is correct as of 01-Jan-2025, however must not be interpreted as a guarantee of individual product performance and/or characteristics. We reserve the right to alter specifications and designs without prior notice.