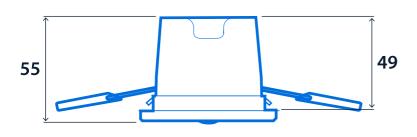

#### **Dimensions**

## **Surface Version**

**75** 

Cut-out - Ø 60 Minimum void depth - 59