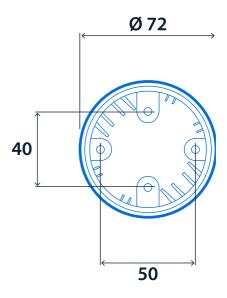

## **Eco PIR**



#### Stand-alone passive infre-red detector

Stand-alone passive infra-red detector for small spaces. Suitable for switching up to 3 A.

- Ideal for small areas with low occupancy patterns
- Recessed or Surface mounting options
- 240 V / 3 A switching capacity
- Adjustable time delay (10 seconds 25 minutes)
- Integral photocell (switching only)
- Presence or absence detection modes (absence detection requires push to make switch, not supplied)



IP20

| Specification |
|---------------|
|---------------|

IP rating IP20

#### Compliance

UKCA Yes CE Yes

# **Eco PIR**



#### **Dimensions**

## **Recessed Version**



## **Surface Version**





**75** 

Cut-out - Ø 60 Minimum void depth - 59





## Click or scan here

View Eco PIR variants using our online filtering tool



Information is correct as of 01-Jan-2025, however must not be interpreted as a guarantee of individual product performance and/or characteristics. We reserve the right to alter specifications and designs without prior notice.