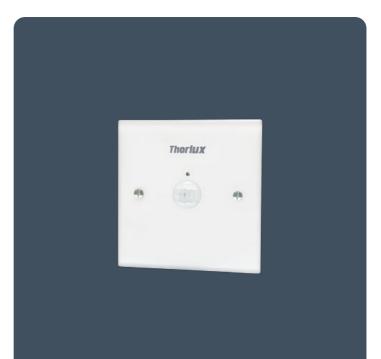

## **Eco Sensor PIR Wall / Ceiling Mounted**

#### Recessed wall/ceiling mounted passive infrared detector

Recessed low-voltage wall/ceiling mounted passive infra-red detector. For use with the ECO-Controller or ECO-Touch PIR.

- Polycarbonate panel with integral PIR
- Fits a single gang, UK style, 35 mm pattress
- Connects to either the Eco-Controller (ECO 9345) or Eco-Touch (ECO 16151)