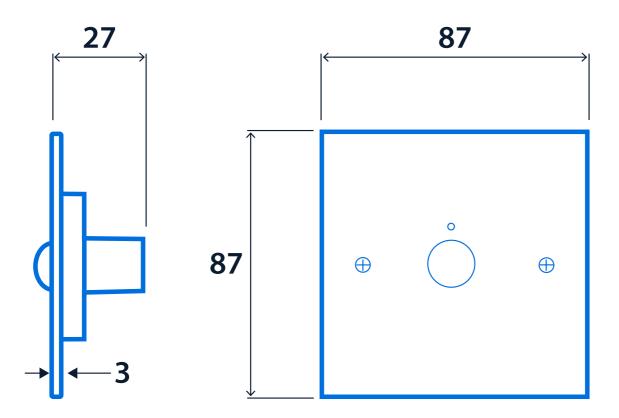

### Dimensions

# NOTE: Single gang pattress depth min. 35mm

**Click or scan here** View Eco Sensor PIR Wall / Ceiling Mounted variants using our online filtering tool

Information is correct as of 29-Dec-2024, however must not be interpreted as a guarantee of individual product performance and/or characteristics. We reserve the right to alter specifications and designs without prior notice.