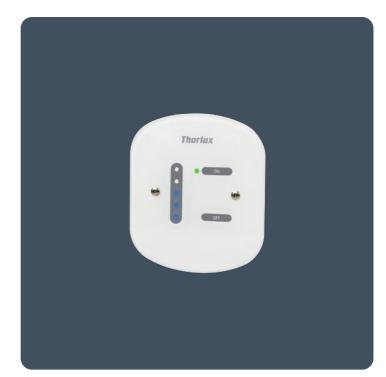

### **Eco Touch AL**

# Stylish anti-ligature DALI wall mounted manual dimming controller

A stylish ligature-resistant wall-mounted controller designed to promote convenient and flexible control of lighting in mental health environments. ECO-Touch AL is a sophisticated but simple touch sensitive controller providing on, off and dimming control of luminaires fitted with DALI ballasts.

- 5 mm impact-resistant polycarbonate panel with touch-sensitive control
- Touch-sensitive controls for dim level and on/off
- Panel secured using tamper-resistant T10 pin Torx screws (supplied with tool)
- Suitable to control DALI luminaires
- Maximum 25 ballasts
- Standard United Kingdom surface or recessed single-gang switch box (recommended depth of 45mm).