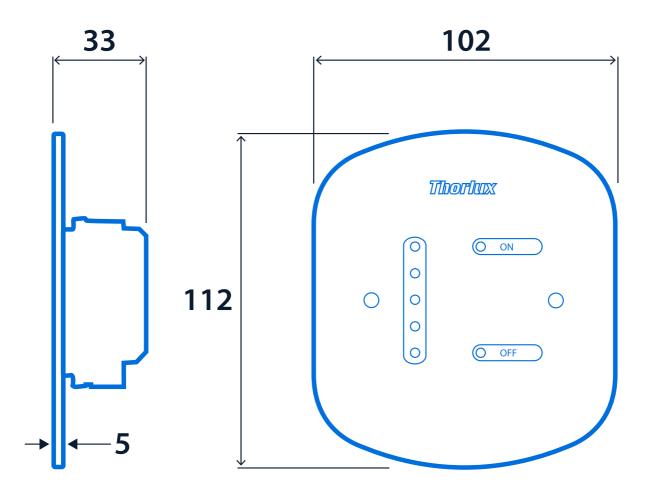

#### Specification

| Impact rating | IK10 |    |     |
|---------------|------|----|-----|
| Compliance    |      |    |     |
| UKCA          | Yes  | CE | Yes |

Dimensions

## NOTE: Single gang pattress depth min. 45mm

**Click or scan here** View Eco Touch AL variants using our online filtering tool

Information is correct as of 29-Dec-2024, however must not be interpreted as a guarantee of individual product performance and/or characteristics. We reserve the right to alter specifications and designs without prior notice.