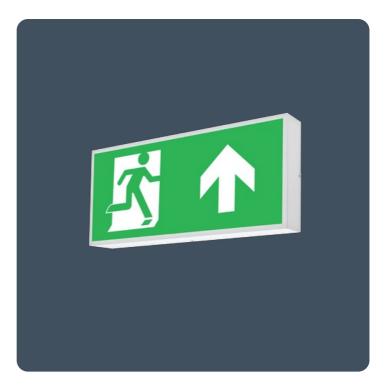

### **Exit Sign**

#### LED wall mounted exit signs

General purpose maintained or non maintained emergency escape signage with a choice of ISO 7010 or EURO legends. SmartScan, DALI / Self-Test and Standard Emergency. Available in three hour emergency versions. Applications: offices, retail, schools

- Extremely long LED lifetime, up to 100,000 hours
- 34 m maximum viewing distance in accordance with BS EN 1838
- Three hour, maintained or non-maintained emergency operation
- Choice of legends
- Simple to install, full status reporting SmartScan wireless communication versions