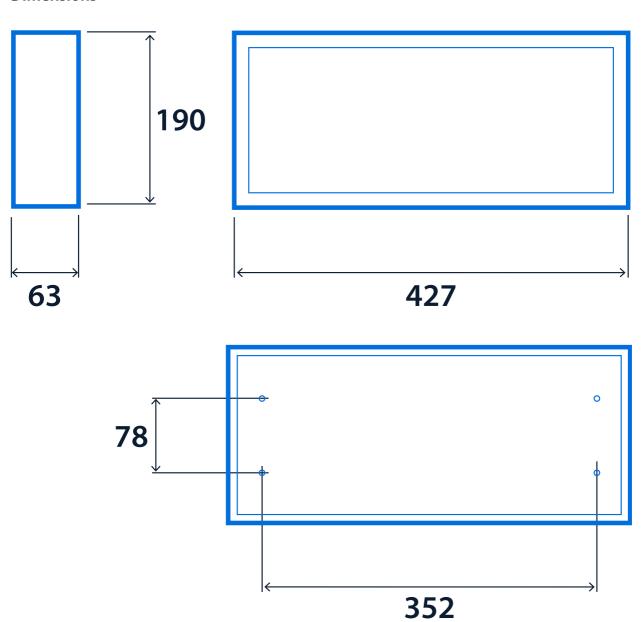

|                          |         |
| Colour temperature    | 4000 K                                                                                                                                               |                          |         |
| Compliance            |                                                                                                                                                      |                          |         |
| UKCA                  | Yes                                                                                                                                                  | CE                       | Yes     |

# **Exit Sign**



#### **Dimensions**





## **Exit Sign**



### Click or scan here

View Exit Sign variants using our online filtering tool



Information is correct as of 29-Dec-2024, however must not be interpreted as a guarantee of individual product performance and/or characteristics. We reserve the right to alter specifications and designs without prior notice.