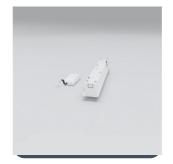

n**

Mounting Recessed IP rating IP40

Max presence detection height

8 m

#### Lighting

Lumen output 1,100 lm - 2,515 lm Efficacy Up to 139.7 LL/CW

#### **Emergency data**

Emergency type Maintained Emergency duration 3 hours

Battery specification Nickel Metal Hydride (NiMH)

#### Power

LED power **8 W - 16 W** Circuit power **9 W - 20 W** 

#### **LED** characteristics

 CRI
 80+
 Colour temperature
 4000 K

Rated life (hours) 100 K - L80/B10

# **Flexblox**



#### Compliance

UKCA Yes CE Yes

Energy efficiency class This product contains a light source of

energy efficiency class B

#### **Dimensions**

#### **Flexblox**



Cut out: 49mm x 326mm Void depth: ≥260mm

#### **Emergency/MultiDrive Remote Gear Box**



#### **Reinforcing Plate**



#### **Standard Remote Driver**















## **Flexblox**



### Click or scan here

View Flexblox variants using our online filtering tool



Information is correct as of 29-Dec-2024, however must not be interpreted as a guarantee of individual product performance and/or characteristics. We reserve the right to alter specifications and designs without prior notice.