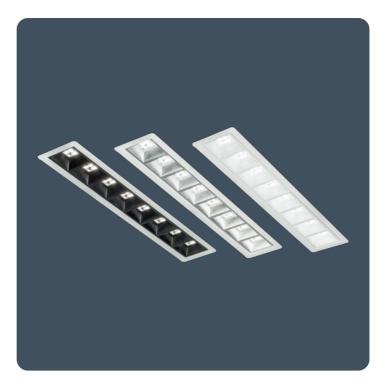

### **Flexblox**

# Low glare recessed linear downlight luminaires

Flexblox is a slimline, linear downlight with low glare optics that can enliven simple grid layouts. By orientating Flexblox luminaires, creative and innovative lighting designs can be created. Flexblox can be recessed into different ceiling types to produce a minimal aesthetic for a variety of applications. With a choice of three optical reflectors, the luminaire brightness can suit the requirements of the space.

Applications: reception areas, corridors, meeting rooms, offices, teaching spaces, libraries, retail and circulation/breakout spaces.

- Black 'invisible' light source, metallised low glare and white reflector options
- MultiDrive technology versions with remote gear box powering up to 4 luminaires
- Rapid installation MultiDrive versions using 3 m lead and plugs (emergency versions use a 1 m lead)
- MultiDrive versions with wattage selectable during installation
- Supplied with reinforcing plate including cut aperture template
- SmartScan wireless technology removes the need for control cabling. Ideal for retro-fit