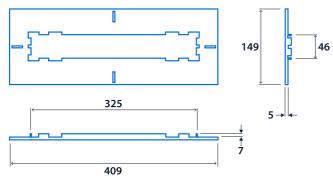

#### **Dimensions**

#### **Flexblox**

Cut out: 49mm x 326mm Void depth: ≥260mm