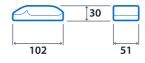

ication**

Mounting Recessed IP rating IP40

Max presence detection height

8 m

#### Lighting

Lumen output 1,100 lm - 2,515 lm Efficacy Up to 139.7 LL/CW

#### **Emergency data**

Emergency type Maintained Emergency duration 3 hours

Battery specification Nickel Metal Hydride (NiMH)

#### Power

LED power **8 W - 16 W** Circuit power **9 W - 20 W** 

#### **LED** characteristics

 CRI
 80+
 Colour temperature
 4000 K

Rated life (hours) 100 K - L80/B10

# **Flexblox**



#### Compliance

UKCA Yes CE Yes

Energy efficiency class This product contains a light source of

energy efficiency class B

#### **Dimensions**

#### **Flexblox**



Cut out: 49mm x 326mm Void depth: ≥260mm

#### **Emergency/MultiDrive Remote Gear Box**



#### **Reinforcing Plate**



#### **Standard Remote Driver**















## **Flexblox**



### Click or scan here

View Flexblox variants using our online filtering tool



Information is correct as of 29-Dec-2024, however must not be interpreted as a guarantee of individual product performance and/or characteristics. We reserve the right to alter specifications and designs without prior notice.