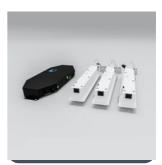

*

Mounting Recessed IP rating IP40

Max presence detection height

8 m

#### Lighting

Lumen output 1,100 lm - 2,515 lm Efficacy Up to 139.7 LL/CW

#### **Emergency data**

Emergency type Maintained Emergency duration 3 hours

Battery specification Nickel Metal Hydride (NiMH)

#### Power

LED power **8 W - 16 W** Circuit power **9 W - 20 W** 

#### **LED** characteristics

 CRI
 80+
 Colour temperature
 4000 K

Rated life (hours) 100 K - L80/B10

# **Flexblox**



#### Compliance

UKCA Yes CE Yes

Energy efficiency class This product contains a light source of

energy efficiency class B

#### **Dimensions**

#### **Flexblox**



Cut out: 49mm x 326mm Void depth: ≥260mm

#### **Emergency/MultiDrive Remote Gear Box**



#### **Reinforcing Plate**



#### **Standard Remote Driver**















## **Flexblox**



### Click or scan here

View Flexblox variants using our online filtering tool



Information is correct as of 29-Dec-2024, however must not be interpreted as a guarantee of individual product performance and/or characteristics. We reserve the right to alter specifications and designs without prior notice.