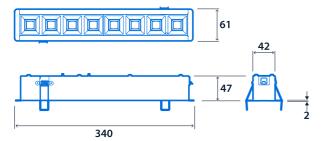

#### **Dimensions**

#### **Flexblox**

Cut out: 49mm x 326mm Void depth: ≥260mm