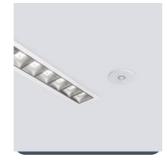

### **Flexblox**

# Low glare recessed linear downlight luminaires

Flexblox is a slimline, linear downlight with low glare optics that can enliven simple grid layouts. By orientating Flexblox luminaires, creative and innovative lighting designs can be created. Flexblox can be recessed into different ceiling types to produce a minimal aesthetic for a variety of applications. With a choice of three optical reflectors, the luminaire brightness can suit the requirements of the space.

#### **Flexblox**

Cut out: 49mm x 326mm Void depth: ≥260mm