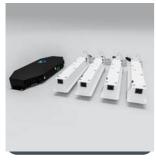

Mounting Recessed IP rating IP40

Max presence detection height

8 m

#### Lighting

Lumen output 1,100 lm - 2,515 lm Efficacy Up to 139.7 LL/CW

#### **Emergency data**

Emergency type Maintained Emergency duration 3 hours

Battery specification Nickel Metal Hydride (NiMH)

#### Power

LED power **8 W - 16 W** Circuit power **9 W - 20 W** 

#### **LED** characteristics

 CRI
 80+
 Colour temperature
 4000 K

Rated life (hours) 100 K - L80/B10

# **Flexblox**



#### Compliance

UKCA Yes CE Yes

Energy efficiency class This product contains a light source of

energy efficiency class B

#### **Dimensions**

#### **Flexblox**



Cut out: 49mm x 326mm Void depth: ≥260mm

#### **Emergency/MultiDrive Remote Gear Box**



#### **Reinforcing Plate**



#### **Standard Remote Driver**















## **Flexblox**



### Click or scan here

View Flexblox variants using our online filtering tool



Information is correct as of 29-Dec-2024, however must not be interpreted as a guarantee of individual product performance and/or characteristics. We reserve the right to alter specifications and designs without prior notice.