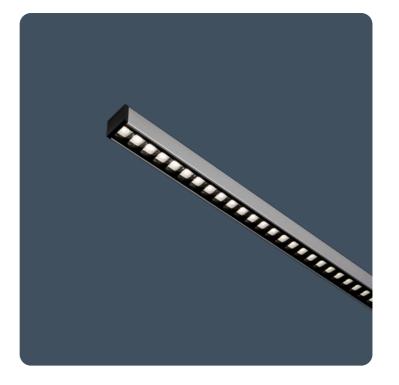

## **Flexline**

## Extremely narrow profile linear luminaires

A super narrow linear luminaire designed specifically for mounting to exposed T-Bar ceilings. With sophisticated, highly efficient low glare optics, Flexline offers a radically different solution to conventional 600 x 600 luminaires.

Applications: Teaching spaces, Offices, Corridors, Waiting rooms, Reception areas, Retail.

- Designed specifically for mounting to an exposed T-bar ceiling
- Black 'invisible' light source, metallised low glare and white reflector options
- Wattage selectable during installation
- Provides design flexibility, no longer restricted by traditional luminaire spacings
- Pluggable power pack with flat ribbon cable, no need to cut ceiling tiles
- Fast installation