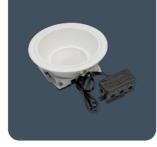

# Non-ferrous circular downlight for use in MRI rooms

Non-ferrous recessed downlighter luminaires for use in magnetic resonance imaging (MRI) rooms. Remote gear box and non-ferrous downlighter head designed specifically to meet the requirements of MRI rooms. Non-maintained emergency version also available.

Applications: MRI rooms.

- Non-ferrous construction, designed for use in MRI rooms
- Two output circuits per DALI gearbox where each circuit can power a minimum of 5 downlighter heads, up to a maximum of 8
- Downlighter wiring configured for low EMI when used with EMI filters (supplied by others)
- Emergency status indicator LED can be remotely mounted outside of the room
- DALI dimmable control gear as standard. Can be used with push to make retractive switch for dimming and switching