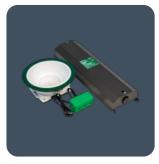

# Non-ferrous circular downlight for use in MRI rooms

Non-ferrous recessed downlighter luminaires for use in magnetic resonance imaging (MRI) rooms. Remote gear box and non-ferrous downlighter head designed specifically to meet the requirements of MRI rooms. Non-maintained emergency version also available.

Applications: MRI rooms.

- Non-ferrous construction, designed for use in MRI rooms
- Two output circuits per DALI gearbox where each circuit can power a minimum of 5 downlighter heads, up to a maximum of 8
- Downlighter wiring configured for low EMI when used with EMI filters (supplied by others)
- Emergency status indicator LED can be remotely mounted outside of the room
- DALI dimmable control gear as standard. Can be used with push to make retractive switch for dimming and switching