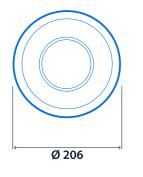

### Dimensions

Cut-out - Ø 180 Minimum void depth - 110

50

0 0

120

59

0 0

**Click or scan here** View G3 MRI variants using our online filtering tool