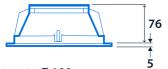

### Dimensions

Cut-out - Ø 180 Minimum void depth - 110

50

0 0

120

59

0 0

**Click or scan here** View G3 MRI variants using our online filtering tool