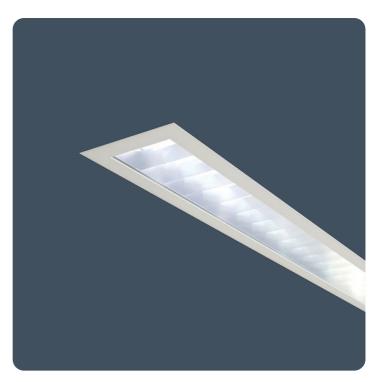

### **GP Linear**

#### **Recessed luminaires for corridor applications**

Recessed LED luminaires suitable for use in both modular and non-modular ceilings. Ultra low glare V-blade louvre or general low glare faceted cross-blade louvre set behind a clear toughened/safety glass cover, satin polycarbonate covers available.

Applications: hospital corridors.

- Snap fix screw-less frame
- Supplied with side arm suspension kit
- Fits 24 mm exposed T-bar ceilings (other ceiling type options available to special order)

IP54 Up to 84.2 LL/CW