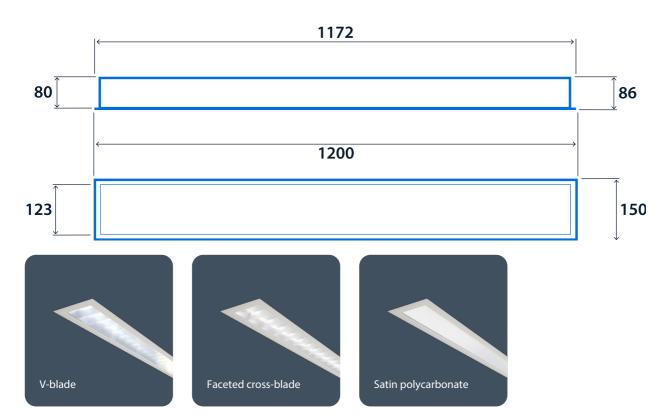

### **Dimensions**

|    |     | _   |     |    |
|----|-----|-----|-----|----|
| Sn | aci | fic | ati | on |
|    |     |     |     |    |

Mounting Recessed IP rating IP54

Nominal size 1200 x 150 mm

Lighting

Optic Faceted cross-blade louvre Lumen output 3,535 lm - 4,380 lm