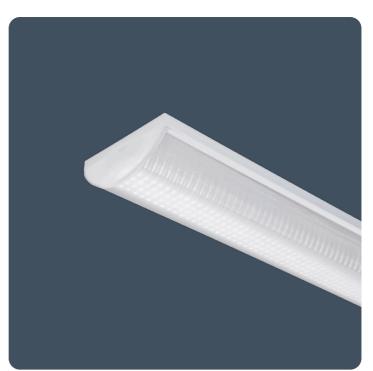

## Jubilee

# Surface mounted shallow profile LED controlled luminaires

Shallow profile surface mounted luminaires with co-extruded 'Satin-Glo' polycarbonate controller. Suitable for use on defined escape routes.

Applications: schools, hospitals.

- Shallow profile design
- Specially wavelength optimised diffuser for LED technology achieves up to 171 lumens per "lamp" watt
- SmartScan wireless technology removes the need for control cabling. Ideal for retro-fit