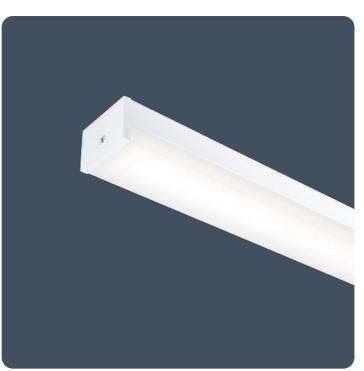

## Kanby LED Controller CA

# Colour temperature changing LED controller luminaires

Tunable white, long life, LED luminaires ideal for illumination of school classrooms, corridors, healthcare buildings and retail and storage areas.

Applications: retail sales floor lighting, storage areas, school classrooms, toilets, corridors and health care buildings, data centres.

- Fitted with 3000 K and 6500 K LEDs for colour temperature control
- Ultra slim profile
- ColourActive versions feature SmartScan wireless technology removes the need for control cabling. Ideal for retro-fit