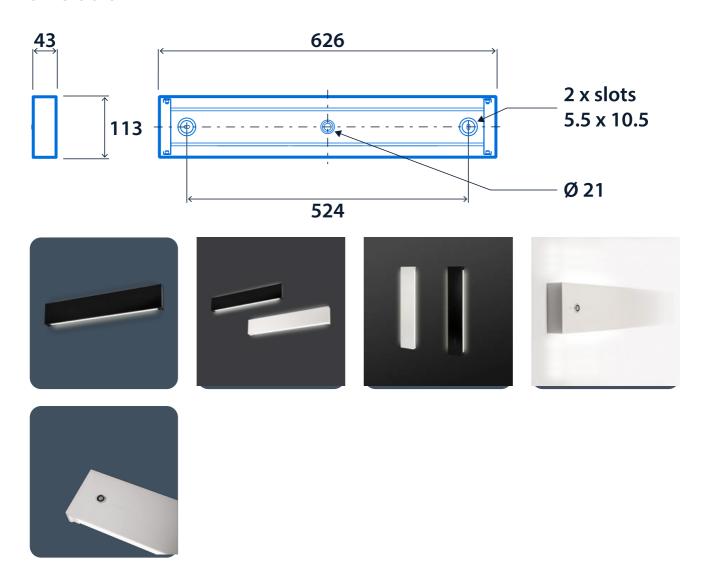

rtScan emergency options
- SmartScan wireless technologyremoves the need for control cabling. Ideal for retrofit





IK10

Up to 130 LL/CW





# **Specification**

Mounting Surface IP rating IP40 Impact rating IK10 Max presence detection height 8 m

## Lighting

Optic Opal diffuser Lumen output 1,455 lm - 2,860 lm
Efficacy Up to 130 LL/CW

# **Emergency data**

Emergency lumen output385 lmEmergency typeMaintainedEmergency duration3 hoursBattery specificationNickel Metal Hydride (NiMH)

#### **Power**

LED power 10 W - 20 W Circuit power 12 W - 22 W

## **LED characteristics**

CRI 80+ Colour temperature 4000 K

# Compliance

Rated life (hours)

UKCA Yes CE Yes

Energy efficiency class This product contains a light source of

energy efficiency class B

67 K - L80/B10



# **Dimensions**



# Click or scan here

View Kast variants using our online filtering tool



Information is correct as of 29-Dec-2024, however must not be interpreted as a guarantee of individual product performance and/or characteristics. We reserve the right to alter specifications and designs without prior notice.