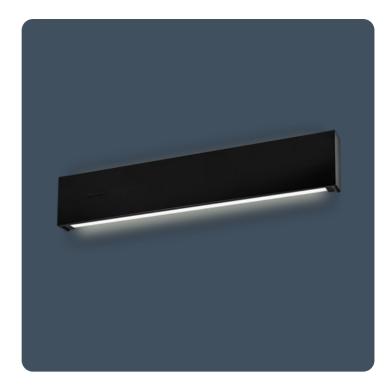

## Wall mounted up and downlighters

Wall mounted linear luminaires with upward and downward light component. Steel body finished in either white or black with opal polycarbonate diffusers. Can be mounted vertically as well as horizontally. Kast is ideal for corridors or stairwell applications.

Applications: corridors, stairwells, reception areas, meeting rooms, offices

- Can be mounted horizontally or vertically
- Integral emergency and SmartScan emergency options
- SmartScan wireless technologyremoves the need for control cabling. Ideal for retrofit