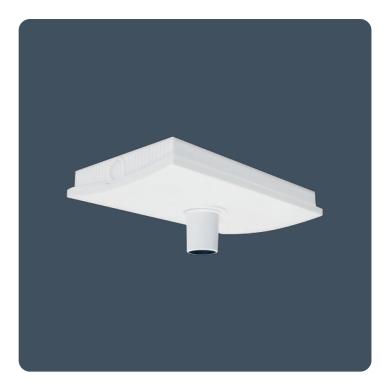

## **LED Night Light**

### **Recessed or surface LED downlighters**

Recessed or surface mounted LED night light designed for use in hospital wards. Manufactured from flame retardant injection moulded polycarbonate.

Provides optimum light levels with extremely low glare optics for maximum patient visual comfort. Complies with the CIBSE 2008 Hospital Lighting Guide (LG2).

Applications: hospital wards.

- Complies with the CIBSE 2008 Hospital Lighting Guide (LG2)
- Highly efficient 1.5W LED
- LED driven at low current for long "maintenance free" life
- Surface version supplied complete with high quality integral electronic driver