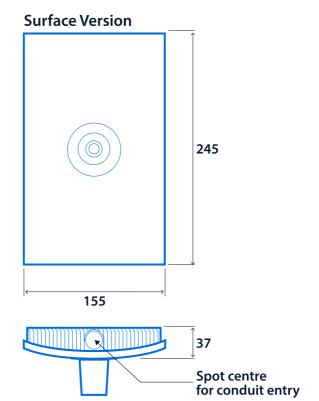

|                    |            |
| Lumen output        | 112 lm              | Efficacy           | 56 LL/CW   |
| Power               |                     |                    |            |
| LED power           | 1.5 W               | Circuit power      | 2 W        |
| LED characteristics |                     |                    |            |
| CRI                 | 70+                 | Colour temperature | 4000 K     |
| Rated life (hours)  | 60 K - L80/B10      |                    |            |
| Compliance          |                     |                    |            |
| UKCA                | Yes                 | CE                 | Yes        |

# **LED Night Light**



## **Dimensions**

#### **Recessed Version**





Cut-out - Ø 60 Minimum void depth - 60









# Click or scan here View LED Night Light variants

View LED Night Light variants using our online filtering tool



Information is correct as of 01-Jan-2025, however must not be interpreted as a guarantee of individual product performance and/or characteristics. We reserve the right to alter specifications and designs without prior notice.