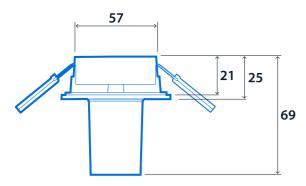

## **Dimensions**

#### **Recessed Version**

Cut-out - Ø 60 Minimum void depth - 60