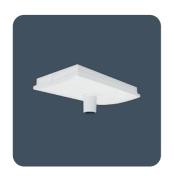

### **Recessed or surface LED downlighters**

Recessed or surface mounted LED night light designed for use in hospital wards. Manufactured from flame retardant injection moulded polycarbonate.

Provides optimum light levels with extremely low glare optics for maximum patient visual comfort. Complies with the CIBSE 2008 Hospital Lighting Guide (LG2).

#### **Recessed Version**

Cut-out - Ø 60 Minimum void depth - 60