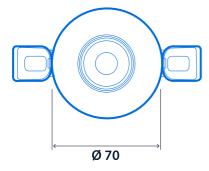

## **Dimensions**

#### **Recessed Version**

Cut-out - Ø 60 Minimum void depth - 60