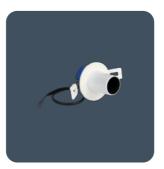

### **Recessed or surface LED downlighters**

Recessed or surface mounted LED night light designed for use in hospital wards. Manufactured from flame retardant injection moulded polycarbonate.

Provides optimum light levels with extremely low glare optics for maximum patient visual comfort. Complies with the CIBSE 2008 Hospital Lighting Guide (LG2).

Applications: hospital wards.

- Complies with the CIBSE 2008 Hospital Lighting Guide (LG2)
- Highly efficient 1.5W LED
- LED driven at low current for long "maintenance free" life
- Surface version supplied complete with high quality integral electronic driver