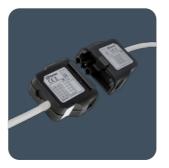

- Thorlux UK designed and manufactured
- LS0H low smoke zero halogen cables
- Leads can be plugged together to extend wiring
- Future flexibility plug and play
- Twin latch design strong strain relief
- Constructed from flame retardant nylon
- Compliance with new standard BS EN 61535:2013