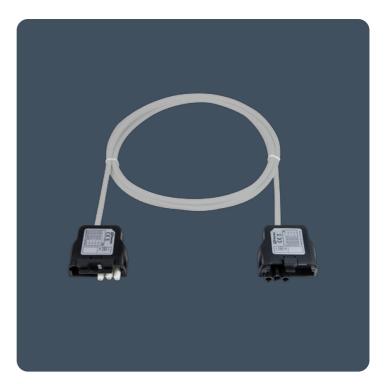

# 3-pole and 6-pole interconnecting leads for use with SmartScan and DALI recessed luminaires

3-pole and 6-pole pre-wired interconnecting leads for use with SmartScan and DALI recessed luminaires. Using the Thorlux Lighting Cable Management System will significantly reduce installation labour costs as recessed luminaires and cables are simply plugged together.

- Thorlux UK designed and manufactured
- LS0H low smoke zero halogen cables
- Leads can be plugged together to extend wiring
- Future flexibility plug and play
- Twin latch design strong strain relief
- Constructed from flame retardant nylon
- Compliance with new standard BS EN 61535:2013