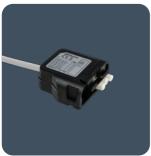

# 3-pole and 6-pole interconnecting leads for use with SmartScan and DALI recessed luminaires

3-pole and 6-pole pre-wired interconnecting leads for use with SmartScan and DALI recessed luminaires. Using the Thorlux Lighting Cable Management System will significantly reduce installation labour costs as recessed luminaires and cables are simply plugged together.

- Thorlux UK designed and manufactured
- LS0H low smoke zero halogen cables
- Leads can be plugged together to extend wiring
- Future flexibility plug and play
- Twin latch design strong strain relief
- Constructed from flame retardant nylon
- Compliance with new standard BS EN 61535:2013