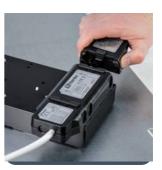

# 3-pole and 6-pole interconnecting leads for use with SmartScan and DALI recessed luminaires

3-pole and 6-pole pre-wired interconnecting leads for use with SmartScan and DALI recessed luminaires. Using the Thorlux Lighting Cable Management System will significantly reduce installation labour costs as recessed luminaires and cables are simply plugged together.

- Thorlux UK designed and manufactured
- LS0H low smoke zero halogen cables
- Leads can be plugged together to extend wiring
- Future flexibility plug and play
- Twin latch design strong strain relief
- Constructed from flame retardant nylon
- Compliance with new standard BS EN 61535:2013