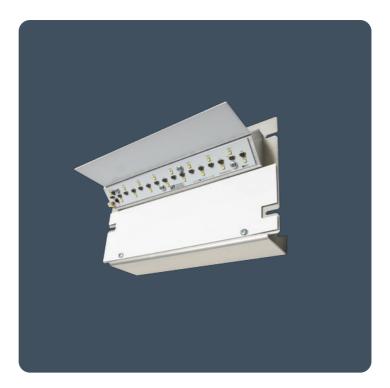

## **Passlight Retrofit**

## **Retrofit kit for Passlight luminaires**

Energy saving, fast installation retrofit solution

Power

LED power 24 W - 38 W Circuit power 27 W - 43 W

**LED characteristics** 

CRI 70+ Colour temperature 4000 K