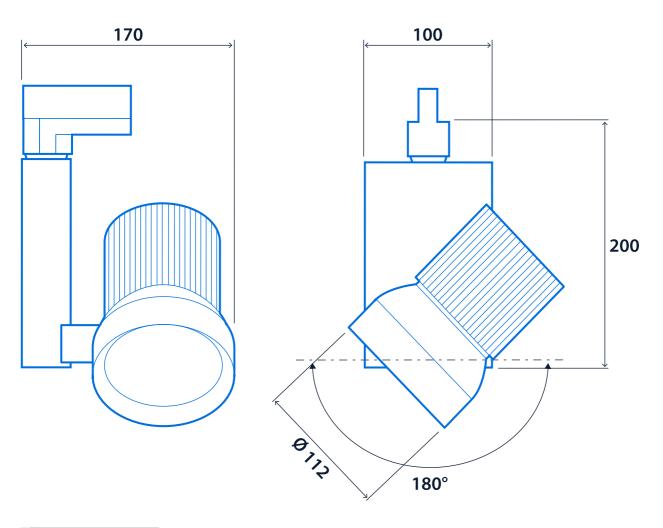

### Track mounted adjustable spotlights

Track mounted display luminaires with integral control gear.  $355^{\circ}$  azimuth adjustment and a  $180^{\circ}$  vertical adjustment. 14 W, 20 W, 28 W or 35 W –  $17^{\circ}$ ,  $28^{\circ}$  or  $41^{\circ}$  beam versions.

For use with the Track system.

Applications: office, retail, window displays, reception areas, museums, art galleries, historic buildings and churches.

- 17°, 28° and 41° beam angle versions
- 355° azimuth adjustment
- 180° vertical adjustment
- Designed for installation into 3-Circuit or DALI 3-Circuit track
- Fitted with CRI 90 LEDs with enhanced R9 value. Suitable for retail applications

### Dimensions

Information is correct as of 29-Dec-2024, however must not be interpreted as a guarantee of individual product performance and/or characteristics. We reserve the right to alter specifications and designs without prior notice.