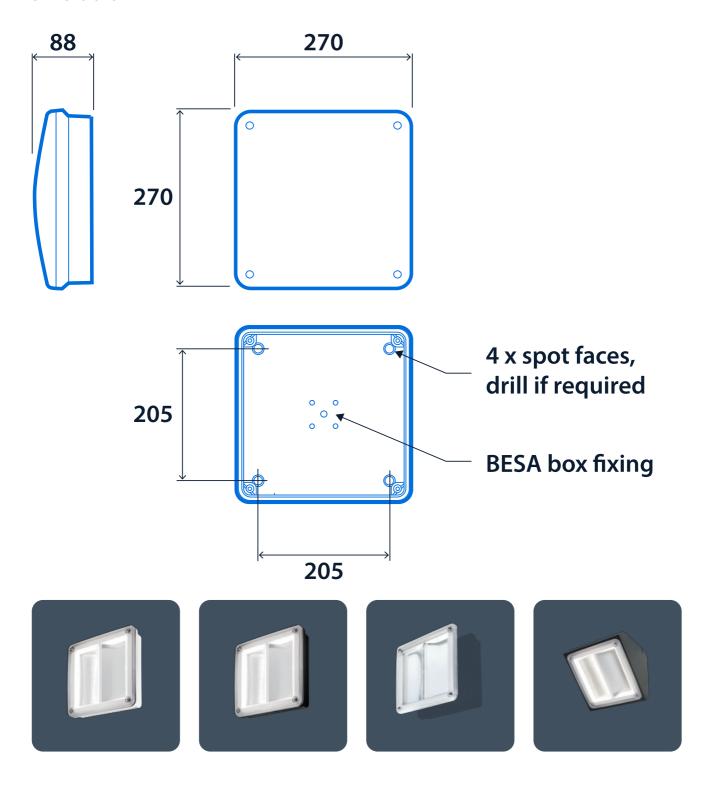

suitable for ceiling, semi-recessed or cornice mounting)





Up to 113.1 LL/CW





### **Specification**

Mounting Surface IP rating IP66
Impact rating IK10 Max presence detection height 2.4 m

### Lighting

Optic Clear cover Lumen output 1,535 lm - 2,035 lm

Efficacy Up to 113.1 LL/CW

#### **Emergency data**

Emergency lumen output 220 lm - 250 lm Emergency type Maintained

Emergency duration 3 hours Battery specification Nickel Metal Hydride (NiMH)

#### **Power**

LED power 12 W - 16 W Circuit power 15 W - 18 W

#### **LED** characteristics

 CRI
 80+
 Colour temperature
 4000 K

Rated life (hours) 100 K - L80/B10

#### Compliance

UKCA Yes CE Yes

Energy efficiency class This product contains a light source of

energy efficiency class B

# **Prismalette Pro**



## **Dimensions**



# **Prismalette Pro**



## Click or scan here

View Prismalette Pro variants using our online filtering tool



Information is correct as of 01-Jan-2025, however must not be interpreted as a guarantee of individual product performance and/or characteristics. We reserve the right to alter specifications and designs without prior notice.