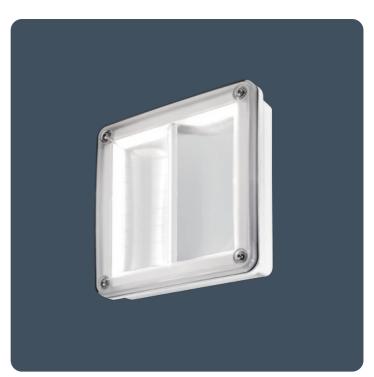

## **Prismalette Pro**

#### LED vandal-resistant luminaires

Luminaires suitable for internal or external use. Strong high-pressure die-cast aluminium body and flame-retardant polycarbonate cover. Edge-lit design distributes the light where it is needed reducing light pollution. Maintained emergency versions and microwave detector versions are available.

Applications: security areas, precincts, subways, passages and corridors.

- Strong high-pressure die-cast LM2 aluminium body
- 3 mm fire-retardant polycarbonate cover
- Two distribution versions optimised for wall or ceiling mounting
- Tamper-resistant cover screws as standard
- Optional bezel trim for semi-recessed mounting
- Microwave presence detector versions with stand-by light level feature
- SmartScan emergency version with wireless test status reporting
- Optional photocell control (not suitable for ceiling, semi-recessed or cornice mounting)