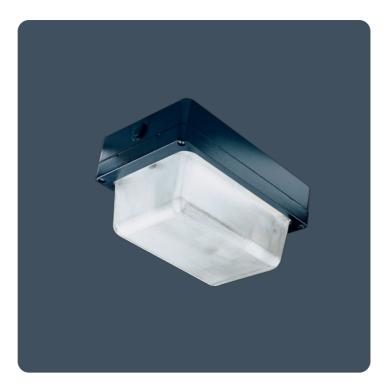

# Corrosion resistant heavy duty bulkhead luminaires

Robust bulkhead luminaires for internal or external applications. Strong high-pressure die-cast aluminium body and frame with polycarbonate or thermally shock resistant borosilicate glass cover. Optional wire guard available.

Applications: walkways, loading bays, entrances, precincts and security areas. Ideal for industrial areas and power stations, cable tunnels, pump rooms and coal handling plants.

- Fixings outside gasket line to preserve IP rating
- Clip-on nylon coated steel wire guard available
- Tamper-resistant cover screws available
- Complies with M.O.D. JSP482 Chapter 8 Document for 'Category C' areas