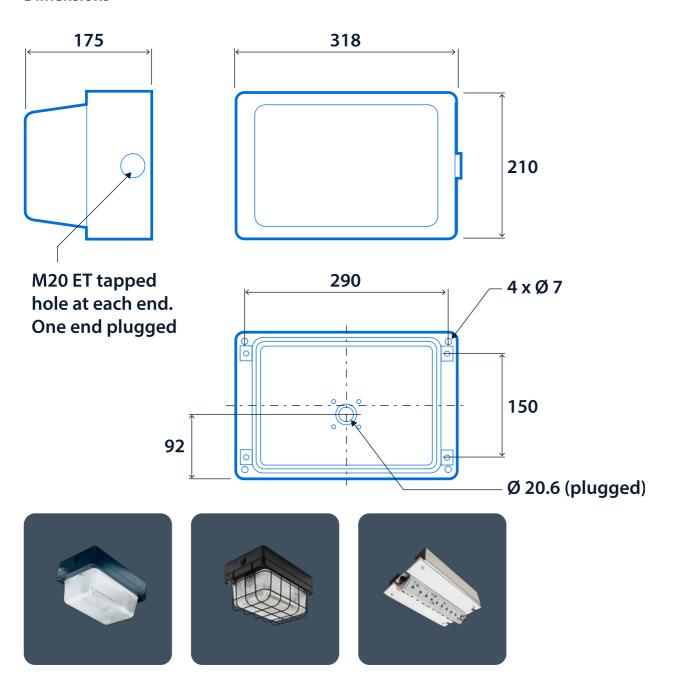

|
| Rated life (hours)      | 100 K - L90/B10                                                                  |                    |                                                     |
| Compliance              |                                                                                  |                    |                                                     |
| UKCA                    | Yes                                                                              | CE                 | Yes                                                 |
| Energy efficiency class | This product contains a light source of MOD compliance energy efficiency class C |                    | JSP482 Chapter 8 Document for<br>'Category C' areas |

### **Prismalux**



#### **Dimensions**



## Click or scan here

View Prismalux variants using our online filtering tool



Information is correct as of 29-Dec-2024, however must not be interpreted as a guarantee of individual product performance and/or characteristics. We reserve the right to alter specifications and designs without prior notice.