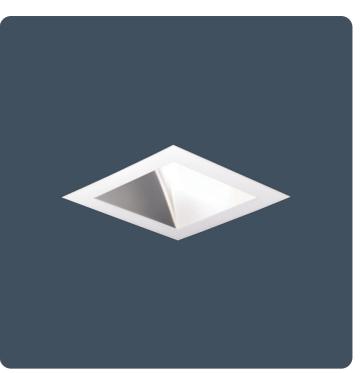

## **Recessed LED display luminaires**

Recessed mounted display luminaires. Asymmetric light distribution ideal for illuminating vertical surfaces. 17 W, 26 W and 41 W LED versions. (Formerly named Ace-T)

Applications: reception areas, retail, display.

- Asymmetric distribution providing uniform illumination of vertical surfaces
- Supplied with remote gear unit fitted with 2 m lead
- Can be supplied pre-wired with a purpose made 1 m connection lead for plugging directly into the Smart Hub