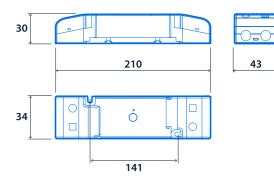

## Dimensions

Standard Remote Driver

Cut-out - 230 x230 Minimum ceiling void - 200

Information is correct as of 29-Dec-2024, however must not be interpreted as a guarantee of individual product performance and/or characteristics. We reserve the right to alter specifications and designs without prior notice.