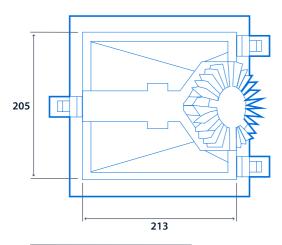

## Dimensions

Standard Remote Driver

Cut-out - 230 x230 Minimum ceiling void - 200

Information is correct as of 29-Dec-2024, however must not be interpreted as a guarantee of individual product performance and/or characteristics. We reserve the right to alter specifications and designs without prior notice.