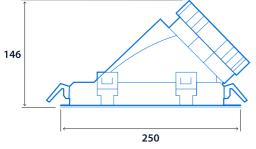

## Dimensions

Standard Remote Driver

Cut-out - 230 x230 Minimum ceiling void - 200

Information is correct as of 29-Dec-2024, however must not be interpreted as a guarantee of individual product performance and/or characteristics. We reserve the right to alter specifications and designs without prior notice.