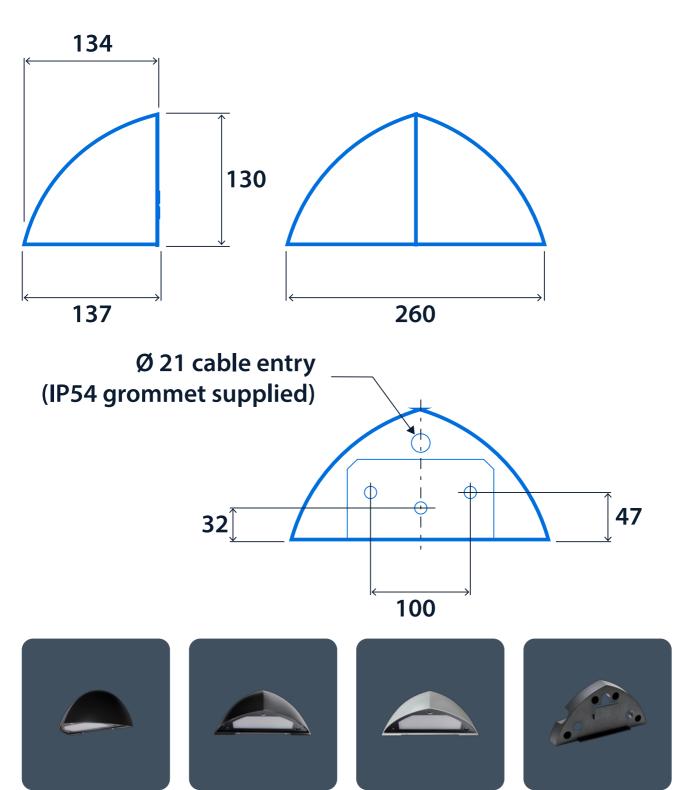

her the Realta.

- Maintained or non-maintained emergency options
- SmartScan wireless technology removes the need for control cabling. Ideal for retro-fit





IK11

68.8 LL/CW





## **Specification**

Mounting
Impact rating

Surface IK11 IP rating

IP66

# Lighting

Lumen output

550 lm

Efficacy

68.8 LL/CW

## **Emergency data**

Emergency lumen output

210 lm

Emergency type

Maintained

Emergency duration

3 hours

Battery specification

Nickel Metal Hydride (NiMH)

#### Power

LED power

6 W

Circuit power

8 W

#### **LED** characteristics

CRI Rated life (hours) **80**+

63 K - L80/B10

Colour temperature

4000 K

## Compliance

UKCA

Yes

CE

Yes

Energy efficiency class

This product contains a light source of

energy efficiency class B

# **Realta Micro**



**Dimensions** 



# **Realta Micro**



# Click or scan here

View Realta Micro variants using our online filtering tool



Information is correct as of 29-Dec-2024, however must not be interpreted as a guarantee of individual product performance and/or characteristics. We reserve the right to alter specifications and designs without prior notice.