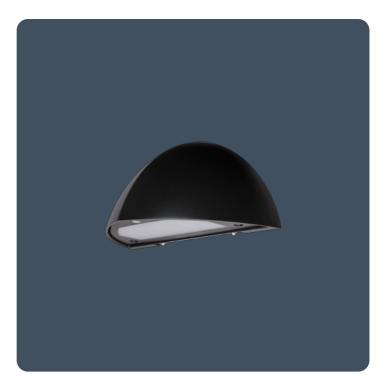

# **Realta Micro**

## Low light level, wall mounted luminaires

Stylish IP66 wall mounted luminaires. Strong high-pressure die-cast aluminium body with injection moulded UV stabilised polycarbonate cover.

Applications: Schools, hospitals, retail and other commercial environments. Final exit door illumination.

Complements its larger brother the Realta.

- Maintained or non-maintained emergency options
- SmartScan wireless technology removes the need for control cabling. Ideal for retro-fit

IK11

68.8 LL/CW