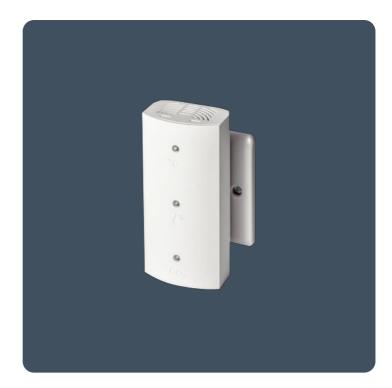

#### Indoor air quality sensor

Air Quality Sensing provides accurate analysis of the air quality in a room. LED indicators provide live status information, and each day's historical data is automatically uploaded to the SmartScan website providing graphical analysis. SmartScan Platform 2 only.

- Polycarbonate body finished white (RAL9016)
- Monitors temperature, humidity and CO<sub>2</sub> throughout the day
- Uploads data to SmartScan website daily (Gateway required)
- Coloured LED indicators show status
- Can be supplied factory-fitted to a LEXI exit sign or stand-alone for installation on a single gang pattress
- (ABC algorithm) Maintenance free in normal environments. Automatic, Baseline, Correction

Notes: Available pre-fitted to a LEXI exit sign. Suffix LEXI catalogue number with AQS e.g. WLX17463AQS

| Specification |      |    |     |
|---------------|------|----|-----|
| IP rating     | IP40 |    |     |
| Compliance    |      |    |     |
| UKCA          | Yes  | CE | Yes |