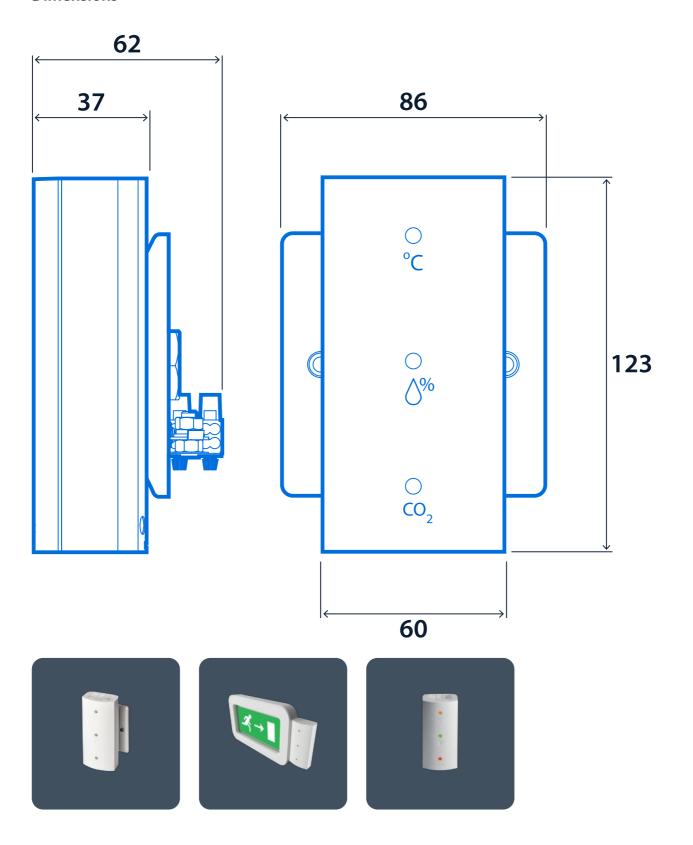

sis. SmartScan Platform 2 only.

- Polycarbonate body finished white (RAL9016)
- Monitors temperature, humidity and CO<sub>2</sub> throughout the day
- Uploads data to SmartScan website daily (Gateway required)
- Coloured LED indicators show status
- Can be supplied factory-fitted to a LEXI exit sign or stand-alone for installation on a single gang pattress
- (ABC algorithm) Maintenance free in normal environments. Automatic, Baseline, Correction

Notes: Available pre-fitted to a LEXI exit sign. Suffix LEXI catalogue number with AQS e.g. WLX17463AQS





| Specification |      |    |     |
|---------------|------|----|-----|
| IP rating     | IP40 |    |     |
| Compliance    |      |    |     |
| UKCA          | Yes  | CE | Yes |

# **SmartScan Air Quality Sensor**



### **Dimensions**



## **SmartScan Air Quality Sensor**



#### Click or scan here

View SmartScan Air Quality Sensor variants using our online filtering tool



Information is correct as of 29-Dec-2024, however must not be interpreted as a guarantee of individual product performance and/or characteristics. We reserve the right to alter specifications and designs without prior notice.