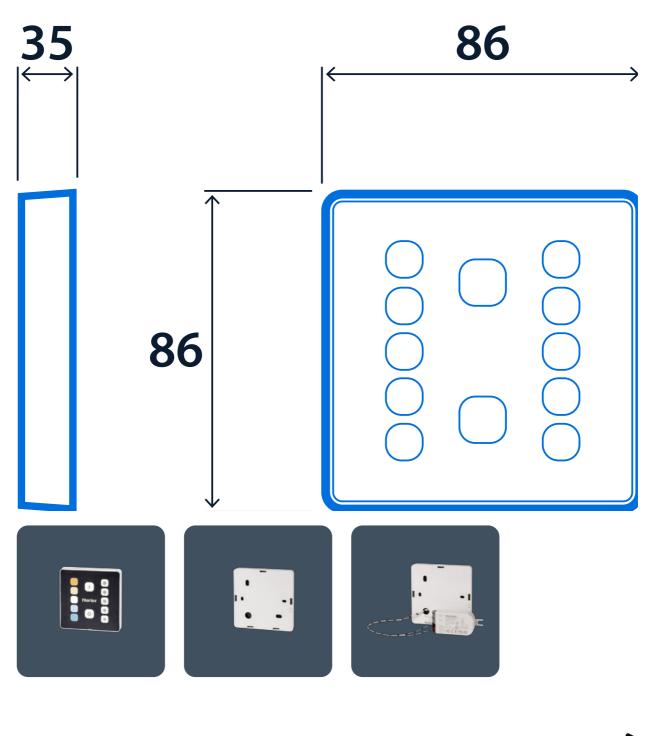

## SmartScan Colour

Dimensions

**Click or scan here** View SmartScan Colour variants using our online filtering tool

Information is correct as of 29-Dec-2024, however must not be interpreted as a guarantee of individual product performance and/or characteristics. We reserve the right to alter specifications and designs without prior notice.