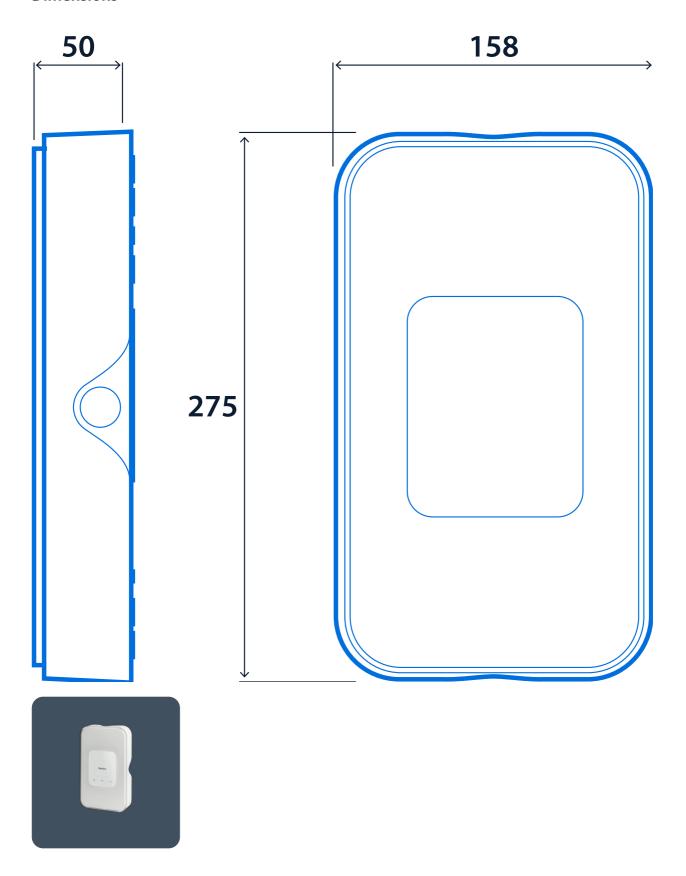

ycarbonate body finished white (RAL9016)
- Central monitoring for up to 50 SmartScan and SmartScan emergency luminaires - ideal for smaller projects
- Central time control for SmartScan External luminaires
- Communicates with the SmartScan website using MQTT mobile telecommunications
- Enables scheduled emergency test times / dates managed using the SmartScan website
- Status Indicators show operational condition
- Software security updates will be provided for a minimum of 10 years
- Ethernet connection for alternate connectivity to SmartScan website

Notes: SmartScan Gateway Lite is limited to a single poll every 24 hours and no live occupancy detection option.





#### **Specification**

IP rating IP65

#### Compliance

UKCA Yes CE Yes

# **SmartScan Gateway Lite**



**Dimensions** 



## **SmartScan Gateway Lite**



### Click or scan here

View SmartScan Gateway Lite variants using our online filtering tool



Information is correct as of 29-Dec-2024, however must not be interpreted as a guarantee of individual product performance and/or characteristics. We reserve the right to alter specifications and designs without prior notice.