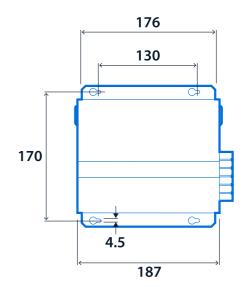

into a SmartScan installation. Connected luminaires are switched according to signals received on the Motionline.

- Steel body finished full polyester powder coat in white
- Allows integration of non-dimming luminaires into a SmartScan installation
- Connected luminaires are switched according to SmartScan wireless signals
- Modular wired version for use with 3-pole LCM leads for fast
  in the little in an
- Three scenes can be set, options for ON or OFF for each scene
- Adjustable time delay to off from 30 seconds to 10 hours
- 5A maximum total load
- Operates with standard SmartScan Touch Plate and configured with hand held Programmer





### **Specification**

IP rating IP20

#### Compliance

UKCA Yes CE Yes

#### **Dimensions**

## **Conventional Wiring**



## **Modular Wiring**





# **SmartScan Hub**







# Click or scan here

View SmartScan Hub variants using our online filtering tool



Information is correct as of 29-Dec-2024, however must not be interpreted as a guarantee of individual product performance and/or characteristics. We reserve the right to alter specifications and designs without prior notice.