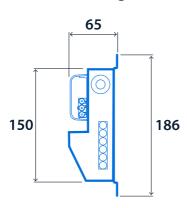

s into a SmartScan installation. Connected luminaires are switched according to signals received on the Motionline.

- Steel body finished full polyester powder coat in white
- Allows integration of non-dimming luminaires into a SmartScan installation
- Connected luminaires are switched according to SmartScan wireless signals
- Modular wired version for use with 3-pole LCM leads for fast
  in the little in an
- Three scenes can be set, options for ON or OFF for each scene
- Adjustable time delay to off from 30 seconds to 10 hours
- 5A maximum total load
- Operates with standard SmartScan Touch Plate and configured with hand held Programmer





### **Specification**

IP rating IP20

#### Compliance

UKCA Yes CE Yes

#### **Dimensions**

## **Conventional Wiring**



## **Modular Wiring**





# **SmartScan Hub**







# Click or scan here

View SmartScan Hub variants using our online filtering tool



Information is correct as of 29-Dec-2024, however must not be interpreted as a guarantee of individual product performance and/or characteristics. We reserve the right to alter specifications and designs without prior notice.