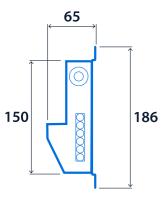

of non-dimming luminaires into a SmartScan installation. Connected luminaires are switched according to signals received on the Motionline.

- Steel body finished full polyester powder coat in white
- Allows integration of non-dimming luminaires into a SmartScan installation
- Connected luminaires are switched according to SmartScan wireless signals
- Modular wired version for use with 3-pole LCM leads for fast
  in the little in an
- Three scenes can be set, options for ON or OFF for each scene
- Adjustable time delay to off from 30 seconds to 10 hours
- 5A maximum total load
- Operates with standard SmartScan Touch Plate and configured with hand held Programmer





### **Specification**

IP rating IP20

#### Compliance

UKCA Yes CE Yes

#### **Dimensions**

## **Conventional Wiring**



## **Modular Wiring**





# **SmartScan Hub**







# Click or scan here

View SmartScan Hub variants using our online filtering tool



Information is correct as of 29-Dec-2024, however must not be interpreted as a guarantee of individual product performance and/or characteristics. We reserve the right to alter specifications and designs without prior notice.