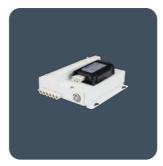

on. Connected luminaires are switched according to signals received on the Motionline.

- Steel body finished full polyester powder coat in white
- Allows integration of non-dimming luminaires into a SmartScan installation
- Connected luminaires are switched according to SmartScan wireless signals
- Modular wired version for use with 3-pole LCM leads for fast
  in the little in an
- Three scenes can be set, options for ON or OFF for each scene
- Adjustable time delay to off from 30 seconds to 10 hours
- 5A maximum total load
- Operates with standard SmartScan Touch Plate and configured with hand held Programmer





### **Specification**

IP rating IP20

#### Compliance

UKCA Yes CE Yes

#### **Dimensions**

## **Conventional Wiring**



## **Modular Wiring**





# **SmartScan Hub**







# Click or scan here

View SmartScan Hub variants using our online filtering tool



Information is correct as of 29-Dec-2024, however must not be interpreted as a guarantee of individual product performance and/or characteristics. We reserve the right to alter specifications and designs without prior notice.