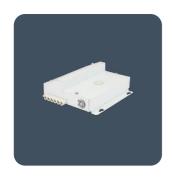

tion. Connected luminaires are switched according to signals received on the Motionline.

- Steel body finished full polyester powder coat in white
- Allows integration of non-dimming luminaires into a SmartScan installation
- Connected luminaires are switched according to SmartScan wireless signals
- Modular wired version for use with 3-pole LCM leads for fast
  in the little in an
- Three scenes can be set, options for ON or OFF for each scene
- Adjustable time delay to off from 30 seconds to 10 hours
- 5A maximum total load
- Operates with standard SmartScan Touch Plate and configured with hand held Programmer





### **Specification**

IP rating IP20

#### Compliance

UKCA Yes CE Yes

#### **Dimensions**

## **Conventional Wiring**



## **Modular Wiring**





# **SmartScan Hub**







# Click or scan here

View SmartScan Hub variants using our online filtering tool



Information is correct as of 29-Dec-2024, however must not be interpreted as a guarantee of individual product performance and/or characteristics. We reserve the right to alter specifications and designs without prior notice.