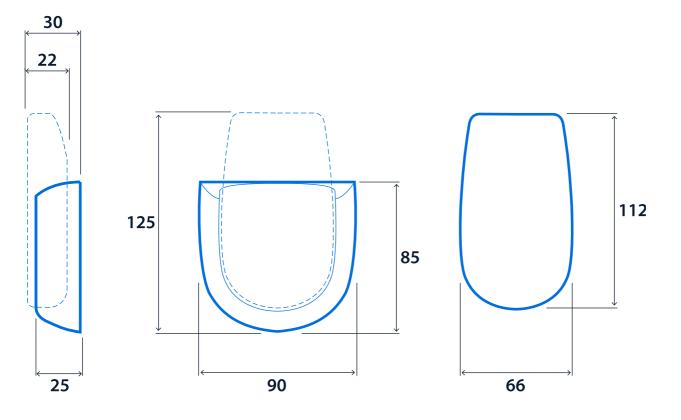

## **SmartScan Remote**



# Infra-red control for individual or groups of SmartScan luminaires

Hand-held infra-red control for individual or groups of SmartScan luminaires. Supplied with unique, robust wall mounting bracket, with optional locking kit for security.

- Tough, impact-resistant polycarbonate body
- Controls individual or groups of SmartScan luminaires
- Touch-sensitive buttons, providing ON, OFF, ECO (automatic control) and individual or group dimming
- Supplied with unique, robust wall mounting bracket
- Optional locking kit available for added security
- Powered by 2 CR2032 3 V battery (supplied)





#### Compliance

UKCA Yes CE Yes

#### **Dimensions**



# **SmartScan Remote**









### Click or scan here

View SmartScan Remote variants using our online filtering tool



Information is correct as of 01-Jan-2025, however must not be interpreted as a guarantee of individual product performance and/or characteristics. We reserve the right to alter specifications and designs without prior notice.