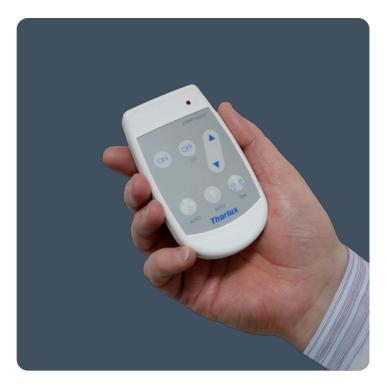

# Infra-red control for individual or groups of SmartScan luminaires

Hand-held infra-red control for individual or groups of SmartScan luminaires. Supplied with unique, robust wall mounting bracket, with optional locking kit for security.

- Tough, impact-resistant polycarbonate body
- Controls individual or groups of SmartScan luminaires
- Touch-sensitive buttons, providing ON, OFF, ECO (automatic control) and individual or group dimming
- Supplied with unique, robust wall mounting bracket
- Optional locking kit available for added security
- Powered by 2 CR2032 3 V battery (supplied)