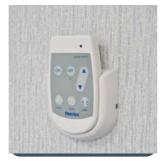

# Infra-red control for individual or groups of SmartScan luminaires

Hand-held infra-red control for individual or groups of SmartScan luminaires. Supplied with unique, robust wall mounting bracket, with optional locking kit for security.

- Tough, impact-resistant polycarbonate body
- Controls individual or groups of SmartScan luminaires
- Touch-sensitive buttons, providing ON, OFF, ECO (automatic control) and individual or group dimming
- Supplied with unique, robust wall mounting bracket
- Optional locking kit available for added security
- Powered by 2 CR2032 3 V battery (supplied)