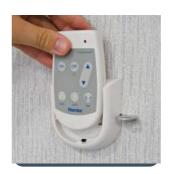

# Infra-red control for individual or groups of SmartScan luminaires

Hand-held infra-red control for individual or groups of SmartScan luminaires. Supplied with unique, robust wall mounting bracket, with optional locking kit for security.

- Tough, impact-resistant polycarbonate body
- Controls individual or groups of SmartScan luminaires
- Touch-sensitive buttons, providing ON, OFF, ECO (automatic control) and individual or group dimming
- Supplied with unique, robust wall mounting bracket
- Optional locking kit available for added security
- Powered by 2 CR2032 3 V battery (supplied)