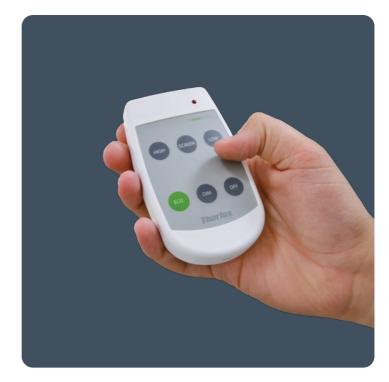

### Infra-red scene control for SmartScan luminaires

Hand-held infra-red scene control for groups of SmartScan luminaires. Supplied with unique, robust wall mounting bracket, with optional locking kit for security.

- Tough, impact-resistant polycarbonate body
- Controls groups of SmartScan luminaires
- Touch sensitive buttons, providing ECO (automatic control) and 3 preset scenes (customisable at the luminaire)
- Additional teaching and meeting versions with buttons tailored to room applications
- Supplied with robust wall mounting bracket
- Optional locking kit available for added security
- Powered by 2 CR2032 3 V battery (supplied)