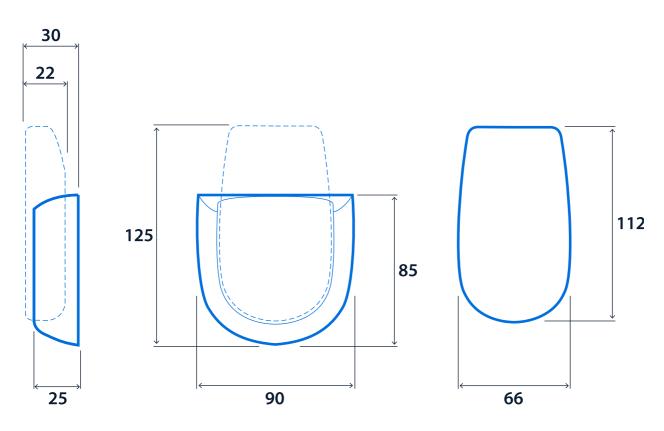

Scene Remote



### Infra-red scene control for SmartScan luminaires

Hand-held infra-red scene control for groups of SmartScan luminaires. Supplied with unique, robust wall mounting bracket, with optional locking kit for security.

- Tough, impact-resistant polycarbonate body
- Controls groups of SmartScan luminaires
- Touch sensitive buttons, providing ECO (automatic control) and 3 preset scenes (customisable at the luminaire)
- Additional teaching and meeting versions with buttons tailored to room applications
- Supplied with robust wall mounting bracket
- Optional locking kit available for added security
- Powered by 2 CR2032 3 V battery (supplied)



# (;) S M A R T S C A N

#### Compliance

| UKCA | Yes | CE | Yes |
|------|-----|----|-----|
|      |     |    |     |

## Dimensions



## SmartScan Scene Remote









Information is correct as of 29-Dec-2024, however must not be interpreted as a guarantee of individual product performance and/or characteristics. We reserve the right to alter specifications and designs without prior notice.