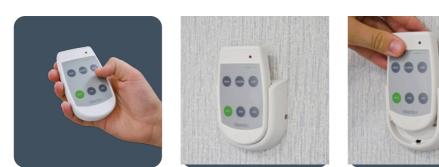

### Infra-red scene control for SmartScan luminaires

Hand-held infra-red scene control for groups of SmartScan luminaires. Supplied with unique, robust wall mounting bracket, with optional locking kit for security.

- Tough, impact-resistant polycarbonate body
- Controls groups of SmartScan luminaires
- Touch sensitive buttons, providing ECO (automatic control) and 3 preset scenes (customisable at the luminaire)
- Additional teaching and meeting versions with buttons tailored to room applications
- Supplied with robust wall mounting bracket
- Optional locking kit available for added security
- Powered by 2 CR2032 3 V battery (supplied)