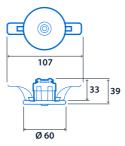

#### **Dimensions**

Sensor connected to controller by 900mm lead

controller through cut-out) - 225

Cut-out - Ø 50

**Surface version** Side conduit entries (drill as required) Ø 21 cable entry