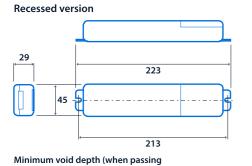

#### **Dimensions**

Sensor connected to controller by 900mm lead

controller through cut-out) - 225

Cut-out - Ø 50

**Surface version** Side conduit entries (drill as required) Ø 21 cable entry