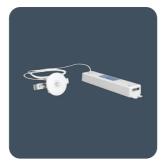

#### **Dimensions**

Sensor connected to controller by 900mm lead

controller through cut-out) - 225

Cut-out - Ø 50

**Surface version** Side conduit entries (drill as required) Ø 21 cable entry