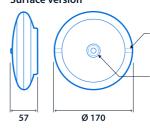

#### **Dimensions**

Sensor connected to controller by 900mm lead

controller through cut-out) - 225

Cut-out - Ø 50

**Surface version** Side conduit entries (drill as required) Ø 21 cable entry