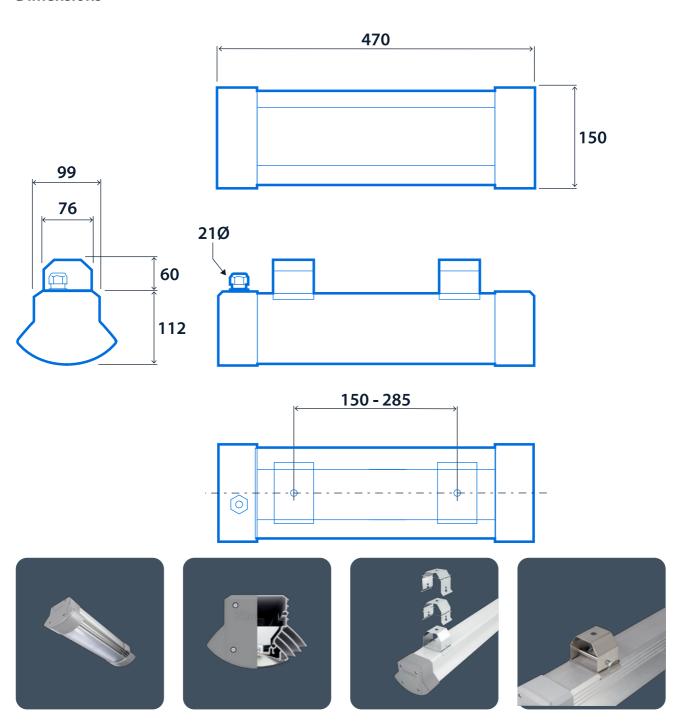

0,000 hour life expectancy
- Broad or narrow distribution
- Smooth wipe clean surfaces, no dust traps
- Three hour, non-maintained operation
- Complies with food production standards IFS, HACCP and BRC
- SmartScan wireless technology removes the need for control cabling. Ideal for retro-fit





#### **Specification**

Mounting Surface IP rating IP64
Impact rating IK11

#### **Emergency data**

Emergency lumen output 1,095 lm - 1,150 lm Emergency type Non-maintained

Emergency duration 3 hours Battery specification Nickel Metal Hydride (NiMH)

**Power** 

LED power 8 W

#### **LED** characteristics

Colour temperature 4000 K

#### Compliance

UKCA Yes CE Yes

D Mark Yes Ball impact resistance DIN EN 18032 Part 3 and DIN VDE

0710 Part 13

## **Solow LED Emergency**



#### **Dimensions**



### Click or scan here

View Solow LED Emergency variants using our online filtering tool



Information is correct as of 01-Jan-2025, however must not be interpreted as a guarantee of individual product performance and/or characteristics. We reserve the right to alter specifications and designs without prior notice.