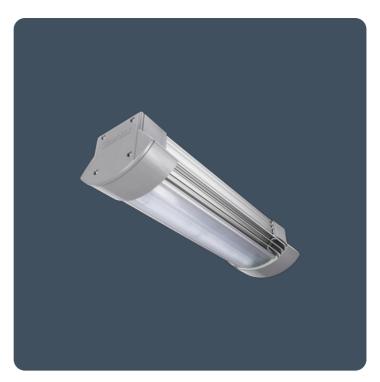

### **Solow LED Emergency**

# High performance emergency high/low bay luminaires

Non-maintained emergency high/low bay luminaire with high lumen output to illuminate open areas, escape routes or points of emphasis. Minimal dust collection body profile and optional narrow or broad optics to distribute light in the required direction. Snap-fit stainless steel mounting brackets for easy installation.

Applications: industrial, warehouse, logistics centres, large open areas, sports halls.

- High quality control gear and LEDs designed to achieve 100,000 hour life expectancy
- Broad or narrow distribution
- Smooth wipe clean surfaces, no dust traps
- Three hour, non-maintained operation
- Complies with food production standards IFS, HACCP and BRC
- SmartScan wireless technology removes the need for control cabling. Ideal for retro-fit