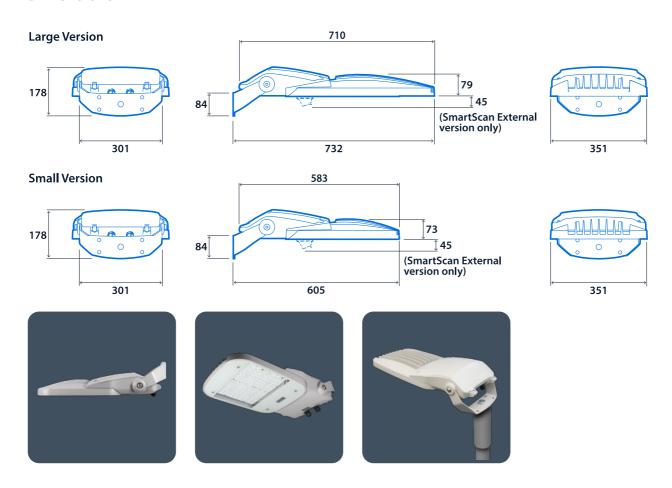

otes: Warmer colour temperatures available to special order



Up to IP66

IK08

Up to 141.0 LL/CW



LED PROTECT

### **Specification**

Mounting Column IP rating Up to IP66

Surface

Impact rating IK08 Max presence detection height 8 m

Lighting

Optic Clear cover Lumen output 3,810 lm - 37,315 lm

Efficacy Up to 141.0 LL/CW

**Emergency data** 

Emergency type Maintained Emergency duration 3 hours

Battery specification Nickel Metal Hydride (NiMH)

**Power** 

LED power 31 W - 276 W Circuit power 35 W - 297 W

**LED characteristics** 

CRI **70**+ Colour temperature **3000 K 4000 K** 

Rated life (hours) 100 K - L90/B10

# **Starbeam Plus**



### Compliance

UKCA Yes CE Yes

Energy efficiency class This product contains a light source of

energy efficiency class C

### **Dimensions**



### Click or scan here

View Starbeam Plus variants using our online filtering tool



Information is correct as of 29-Dec-2024, however must not be interpreted as a guarantee of individual product performance and/or characteristics. We reserve the right to alter specifications and designs without prior notice.