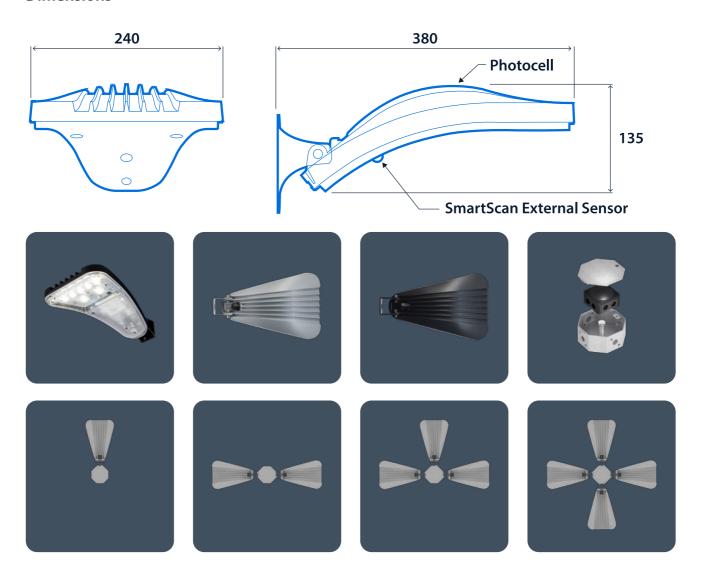

ons
- Photocell option
- SmartScan wireless technology removes the need for control cabling. Ideal for retro-fit

Notes: SmartScan version not suitable for uplighting applications





IK10

Up to 118.1 LL/CW



LED PROTECT

### **Specification**

Mounting

Column Surface

IP rating

IP66

Impact rating

IK10 8 m

Windage rating

0.06 m<sup>2</sup>

Max presence detection height

#### Lighting

Optic Efficacy Clear cover Up to 118.1 LL/CW Lumen output

2,835 lm - 5,400 lm

**Power** 

LED power

20 W - 42 W

100 K - L90/B10

Circuit power

24 W - 47 W

#### **LED characteristics**

Rated life (hours)

70+

Colour temperature

4000 K

Compliance

UKCA

CE

Yes

Energy efficiency class

This product contains a light source of energy efficiency class C

# **Starflood**



### **Dimensions**



# Click or scan here

View Starflood variants using our online filtering tool



Information is correct as of 29-Dec-2024, however must not be interpreted as a guarantee of individual product performance and/or characteristics. We reserve the right to alter specifications and designs without prior notice.