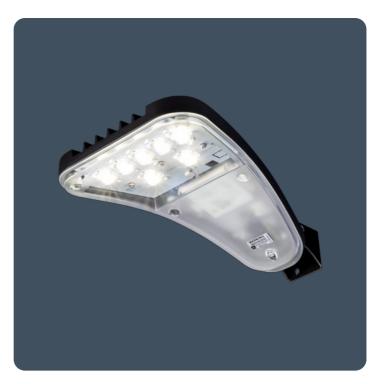

## **Starflood**

#### High performance mini LED floodlights

Compact and stylish IP66 rated floodlight with precise optical control for both uplighting and downlighting applications from traditional floodlighting to illuminating signs and building facades. Suitable for wall or pole mounting. Available in 20 W, 34 W and 42 W  $\,$ with a circuit efficiency of up to 118.1 LL/CW.

Applications: Footpaths, facades, architectural, signage, car parks and amenity areas

- Versatile mounting options
- Photocell option
- SmartScan wireless technology removes the need for control cabling. Ideal for retro-fit