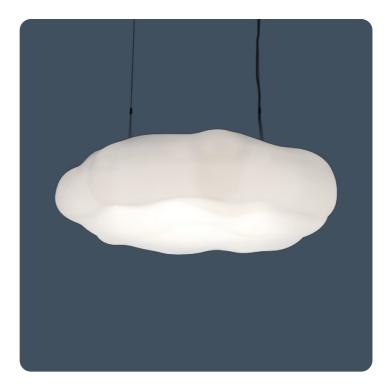

## **Thorlux Cloud**

#### Cloud effect suspended feature luminaires

A suspended cloud effect feature luminaire with very high efficiency and long life. Designed to create inspirational spaces and to provide functional lighting, the Thorlux Cloud is ideal for atriums and large open areas.

Applications: reception areas, atriums, shopping centres, education, retail, play centres.

- Three versions available each with a unique cloud effect visual appearance
- Direct/indirect light distribution for whole room illumination
- Sealed light chamber prevents ingress of dust and insects
- Supplied with easily adjustable wire suspensions and pre-wired clear supply cable (maximum suspension distance - 4.5 m)
- Supplied fully assembled
- SmartScan wireless technology removes the need for controls cabling
- ColourActive version with 3000 K and 6500 K LEDs for colour temperature control