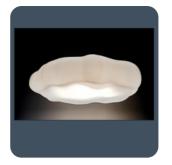

## **Thorlux Cloud**

#### Cloud effect suspended feature luminaires

A suspended cloud effect feature luminaire with very high efficiency and long life. Designed to create inspirational spaces and to provide functional lighting, the Thorlux Cloud is ideal for atriums and large open areas.

Applications: reception areas, atriums, shopping centres, education, retail, play centres.

- Three versions available each with a unique cloud effect visual appearance
- Direct/indirect light distribution for whole room illumination
- Sealed light chamber prevents ingress of dust and insects
- Supplied with easily adjustable wire suspensions and pre-wired clear supply cable (maximum suspension distance - 4.5 m)
- Supplied fully assembled
- SmartScan wireless technology removes the need for controls cabling
- ColourActive version with 3000 K and 6500 K LEDs for colour temperature control