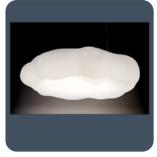

K and 6500 K LEDs for colour temperature control

Notes: SmartScan, ColourActive and ColourControl versions do not feature daylight dimming or presence detection.





#### **Specification**

Mounting Suspended IP rating IP40

Max presence detection height 8 m

#### Lighting

Lumen output 4,170 lm - 11,015 lm Efficacy Up to 162.0 LL/CW

#### **Power**

LED power 29 W - 63 W Circuit power 34 W - 68 W

### **LED characteristics**

 CRI
 80+
 Colour temperature
 3000 - 6500 K

4000 K

Rated life (hours) Up to 100 K - L80/B10

#### Compliance

UKCA Yes CE Yes

Energy efficiency class This product contains a light source of

energy efficiency class B
This product contains a light source of

energy efficiency class C

# **Thorlux Cloud**



### **Dimensions**



2

## **Thorlux Cloud**











## Click or scan here

View Thorlux Cloud variants using our online filtering tool



Information is correct as of 29-Dec-2024, however must not be interpreted as a guarantee of individual product performance and/or characteristics. We reserve the right to alter specifications and designs without prior notice.