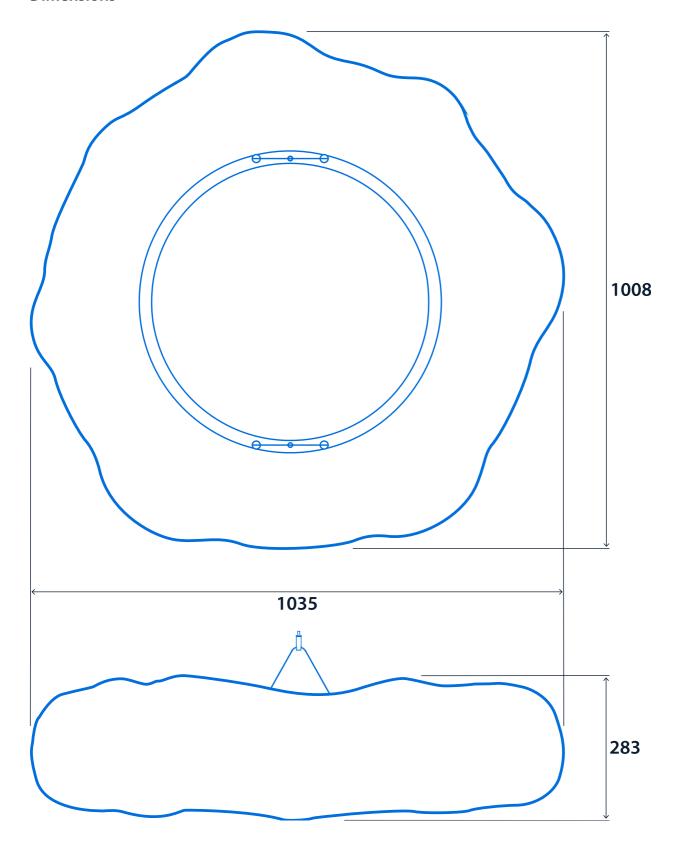

g
- ColourActive version with 3000 K and 6500 K LEDs for colour temperature control

Notes: SmartScan, ColourActive and ColourControl versions do not feature daylight dimming or presence detection.





#### **Specification**

Mounting Suspended IP rating IP40

Max presence detection height 8 m

#### Lighting

Lumen output 4,170 lm - 11,015 lm Efficacy Up to 162.0 LL/CW

#### **Power**

LED power 29 W - 63 W Circuit power 34 W - 68 W

### **LED characteristics**

 CRI
 80+
 Colour temperature
 3000 - 6500 K

4000 K

Rated life (hours) Up to 100 K - L80/B10

#### Compliance

UKCA Yes CE Yes

Energy efficiency class This product contains a light source of

energy efficiency class B
This product contains a light source of

energy efficiency class C

# **Thorlux Cloud**



### **Dimensions**



2

## **Thorlux Cloud**











## Click or scan here

View Thorlux Cloud variants using our online filtering tool



Information is correct as of 29-Dec-2024, however must not be interpreted as a guarantee of individual product performance and/or characteristics. We reserve the right to alter specifications and designs without prior notice.