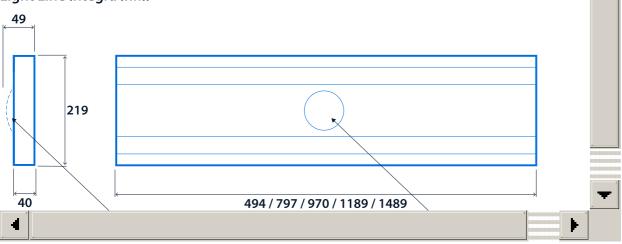

|                     |                       |                             |
| CRI                                       | 80+                 | Colour temperature    | 4000 K                      |
| Rated life (hours)                        | 90 K - L80/B10      |                       |                             |



## **Thorlux Light Line Integra**



#### Compliance

| UKCA                    | Yes                                                                 | CE | Yes |
|-------------------------|---------------------------------------------------------------------|----|-----|
| Energy efficiency class | This product contains a light source o<br>energy efficiency class A | f  |     |

#### Dimensions

#### Light Line Integra Continuous



### Light Line Integra Infill



### **Thorlux Light Line Integra**





Information is correct as of 29-Dec-2024, however must not be interpreted as a guarantee of individual product performance and/or characteristics. We reserve the right to alter specifications and designs without prior notice.