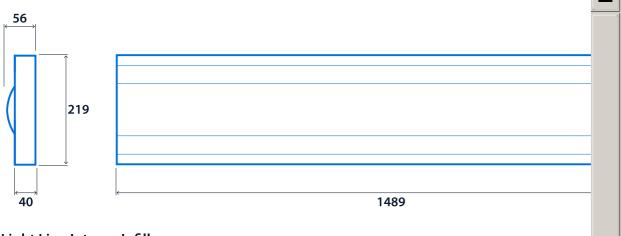

D characteristics                       |                     |                       |                             |
| CRI                                       | 80+                 | Colour temperature    | 4000 K                      |
| Rated life (hours)                        | 90 K - L80/B10      |                       |                             |



## **Thorlux Light Line Integra**



#### Compliance

| UKCA                    | Yes                                                                 | CE | Yes |
|-------------------------|---------------------------------------------------------------------|----|-----|
| Energy efficiency class | This product contains a light source o<br>energy efficiency class A | f  |     |

#### Dimensions

#### Light Line Integra Continuous



### Light Line Integra Infill



### **Thorlux Light Line Integra**





Information is correct as of 29-Dec-2024, however must not be interpreted as a guarantee of individual product performance and/or characteristics. We reserve the right to alter specifications and designs without prior notice.