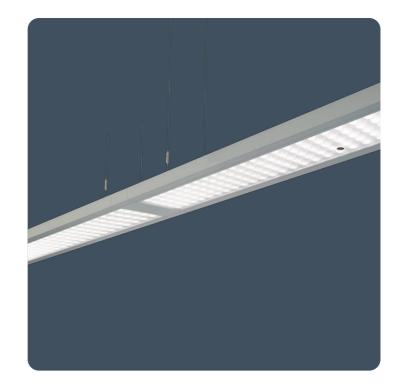

# Suspended direct/indirect LED luminaires with ancilliary cable channel

The Thorlux Light Line Integra is an extension to the extremely successful suspended direct/indirect Thorlux Light Line range.

The Integra, designed as an all-in-one lighting and cable trunking solution features one earth shielded cable channel either side of the luminaire allowing on site fitment of wiring for ancillary equipment such as integrated fire detection, public address systems and telecommunications/IT cabling.

The infill sections for the Integra range feature optional 8 W Mina-S LED spotlights.

Applications: Schools, offices.

- Direct/indirect illumination
- Continuously mounted using link kits
- Supplied fully assembled
- Supplied with easily adjustable wire suspensions
- Fitted with plug and socket connections