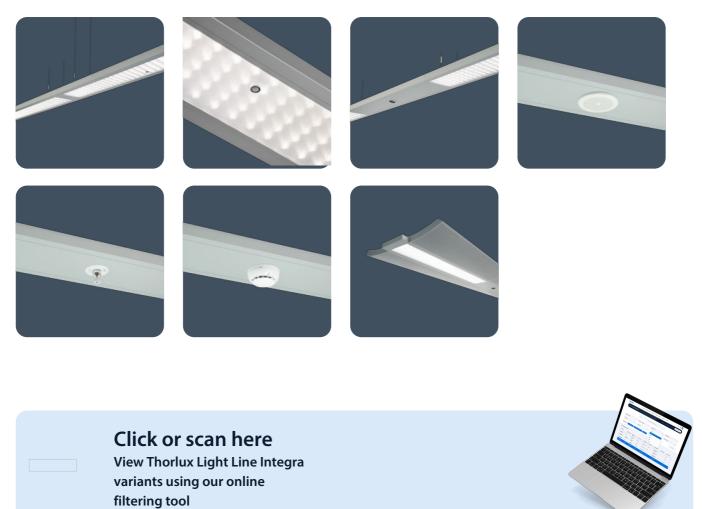

|                             |
| CRI                                       | 80+                 | Colour temperature    | 4000 K                      |
| Rated life (hours)                        | 90 K - L80/B10      |                       |                             |



## **Thorlux Light Line Integra**



#### Compliance

| UKCA                    | Yes                                                                 | CE | Yes |
|-------------------------|---------------------------------------------------------------------|----|-----|
| Energy efficiency class | This product contains a light source o<br>energy efficiency class A | f  |     |

#### Dimensions

#### Light Line Integra Continuous



### Light Line Integra Infill



### **Thorlux Light Line Integra**





Information is correct as of 29-Dec-2024, however must not be interpreted as a guarantee of individual product performance and/or characteristics. We reserve the right to alter specifications and designs without prior notice.