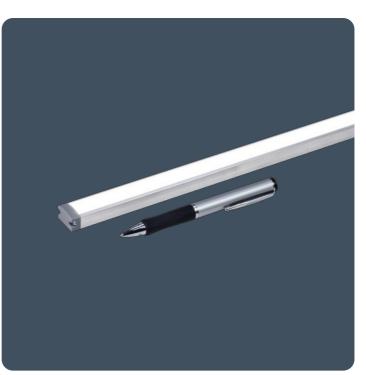

### Low profile linear LED strip

Flexible LED strip supplied as a kit with anodised aluminium extrusion and opal polycarbonate diffuser, mounting clips and driver. Can be cut to length to suit the application.

Applications: accent lighting, galleries, pelmet lighting, reception areas.

- Kit contains self-adhesive flexible LED strip, anodised aluminium extrusion, opal polycarbonate diffuser and driver to make up to 4.8 m length
- Components can be selected separately to create bespoke solutions
- LEDs "binned" to 3-step MacAdam ellipse providing excellent colour uniformity