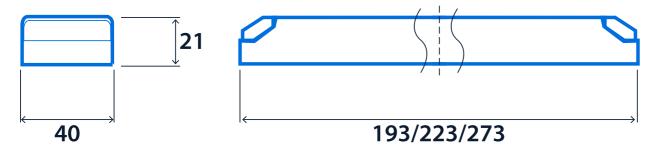

|
| Rated life (hours)      | 50 K - L70/B10                                                       |                         |                  |
| Compliance              |                                                                      |                         |                  |
| compliance              |                                                                      |                         |                  |
| UKCA                    | Yes                                                                  | CE                      | Yes              |
| Energy efficiency class | This product contains a light source of<br>energy efficiency class E | of                      |                  |

1





### Dimensions



# Remote gear unit - non-dimming version



# **Remote gear unit - DALI version**









**Click or scan here** View Tora variants using our online filtering tool



Information is correct as of 01-Jan-2025, however must not be interpreted as a guarantee of individual product performance and/or characteristics. We reserve the right to alter specifications and designs without prior notice.