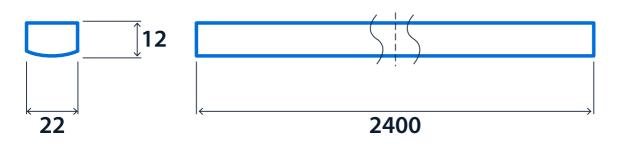

|                         | 4000 K           |
| Rated life (hours)      | 50 K - L70/B10                                                       |                         |                  |
| Compliance              |                                                                      |                         |                  |
| compliance              |                                                                      |                         |                  |
| UKCA                    | Yes                                                                  | CE                      | Yes              |
| Energy efficiency class | This product contains a light source of<br>energy efficiency class E | of                      |                  |

1





### Dimensions



# Remote gear unit - non-dimming version



# **Remote gear unit - DALI version**









**Click or scan here** View Tora variants using our online filtering tool



Information is correct as of 01-Jan-2025, however must not be interpreted as a guarantee of individual product performance and/or characteristics. We reserve the right to alter specifications and designs without prior notice.