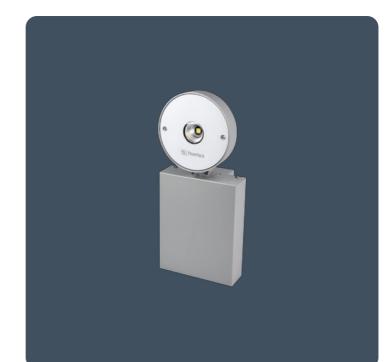

## **Uni-Spot**

## Adjustable emergency 2 W LED spotlights for open areas

IP40 adjustable emergency 2 W LED spotlights for open areas. Toughened glass lamp cover.

Applications: Ideally suited for use in areas where more conventional methods of emergency lighting are not practical.

- Three hour, maintained emergency operation
- Available with narrow (29°) or wide (63°) beam
- Adjustable lamp head
- Suitable for wall or ceiling mounting
- Simple to install, full status reporting SmartScan wireless communication versions